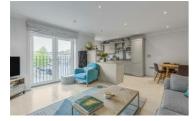

Situated on the first floor, this stunning property provides a large open plan living/kitchen space with a lovely open aspect. The kitchen has been replaced and finished to an excellent standard while integrated appliances are also included. The hallway is spacious with a useful storage cupboard; the second bedroom is a double with a fitted wardrobe while the main bedroom benefits from a double wardrobe and en-suite bathroom