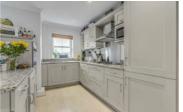

Situated on the first floor, this stunning property provides a large open plan living/kitchen space with a lovely open aspect. The kitchen has been replaced and finished to an excellent standard while integrated appliances are also included. The hallway is spacious with a useful storage cupboard; the second bedroom is a double with a fitted wardrobe while the main bedroom benefits from a double wardrobe and en-suite bathroom