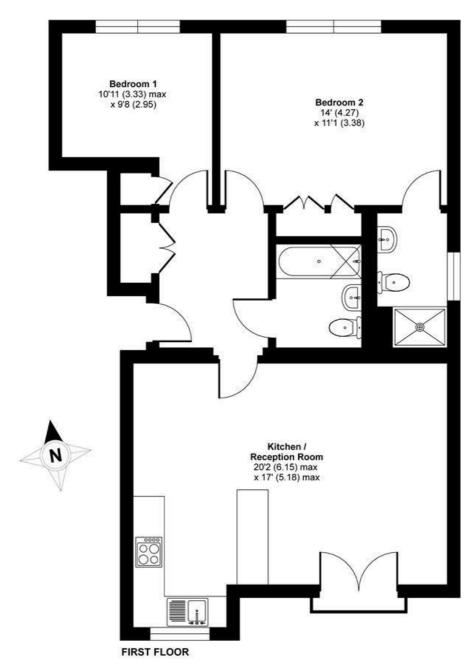

## Augusta House, Pentlow Street, London, SW15

APPROX. GROSS INTERNAL FLOOR AREA 767 SQ FT 71 SQ METRES

Whilst every attempt has been made to ensure the accuracy of the floor plan contained here, measurements of doors, windows and rooms are approximate and no responsibility is taken for any error, omission or misstatement. These plans are for representation purposes only as defined by RICS Code of Measuring Practice and should be used as such by any prospective purchaser. Specifically no guarantee is given on the total square footage of the property if quoted on this plan. Any figure given is for initial guidance only and should not be relied on as a basis of valuation.

Copyright nichecom.co.uk 2018 Produced for James Anderson REF: 356499