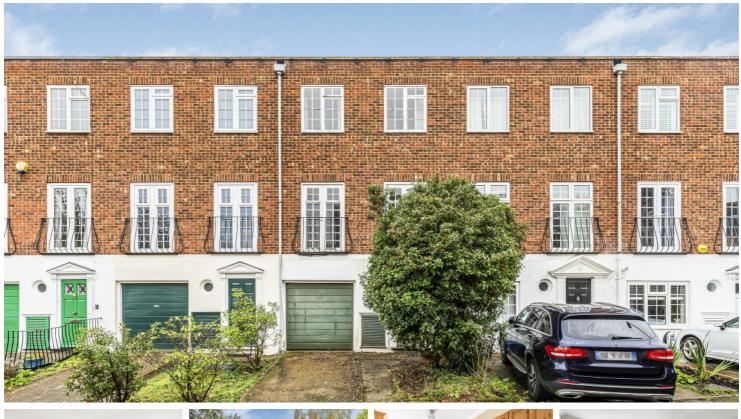

## Topiary Square, Richmond, TW9

1,550 SQft - FOUR BEDROOMS - PARKING - SOUTH FACING GARDEN - HUGE POTENTIAL TO ADD VALUE

An un-modernised four-bedroom Georgian-style townhouse in a residential cul-de-sac of smart identical houses. Accommodation offers three or four bedrooms, depending on preference of room designations, two bathrooms and a good-sized kitchen, a large reception room and separate dining room. There is also an integral garage space ideal for storage or converting like many of the neighbouring properties. Outside the property boasts a south facing garden that is mainly paved for low-maintenance and year-round usability and off road parking to the front.

SOUTH FACING GARDEN

Off Street Parking