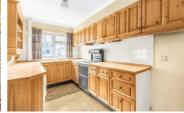

## Topiary Square, Richmond, TW9

1,550 SQft - FOUR BEDROOMS - PARKING - SOUTH FACING GARDEN - HUGE POTENTIAL TO ADD VALUE

An un-modernised four-bedroom Georgian-style townhouse in a residential cul-de-sac of smart identical houses. Accommodation offers three or four bedrooms, depending on preference of room designations, two bathrooms and a good-sized kitchen, a large reception room and separate dining room. There is also an integral garage space ideal for storage or converting like many of the neighbouring properties. Outside the property boasts a south facing garden that is mainly paved for low-maintenance and year-round usability and off road parking to the front.