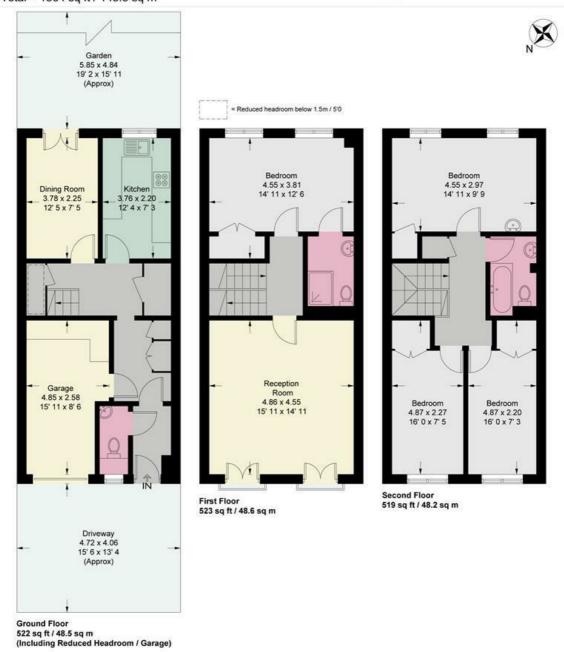

## **Topiary Square**

Approximate Gross Internal Area = 1556 sq ft / 144.5 sq m (Excluding Reduced Headroom / Including Garage)
Reduced Headroom = 8 sq ft / 0.8 sq m
Total = 1564 sq ft / 145.3 sq m

This plan is not to scale and must be used as layout guidance only. All measurements and areas are approximate and should not be relied upon to provide accurate information. This plan must not be relied upon when making property valuations, design considerations or any other such relevant decisions. We accept no responsibility or liability (whether in contract, tort or otherwise) in relation to any loss whatsoever arising from or in connection with any use of this plan or the adequacy, accuracy or completeness of it or any information within it.