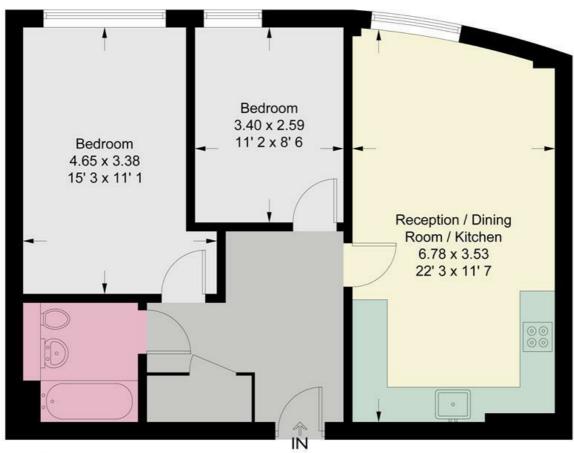

Superb Local Schools

Open to purchase 40% shared equity (£228,000) and 100% equity.

677 Sq Ft

Fourth Floor

This plan is not to scale and must be used as layout guidance only. All measurements and areas are approximate and should not be relied upon to provide accurate information. This plan must not be relied upon when making property valuations, design considerations or any other such relevant decisions. We accept no responsibility or liability (whether in contract, tort or otherwise) in relation to any loss whatsoever arising from or in connection with any use of this plan or the adequacy, accuracy or completeness of it or any information within it.