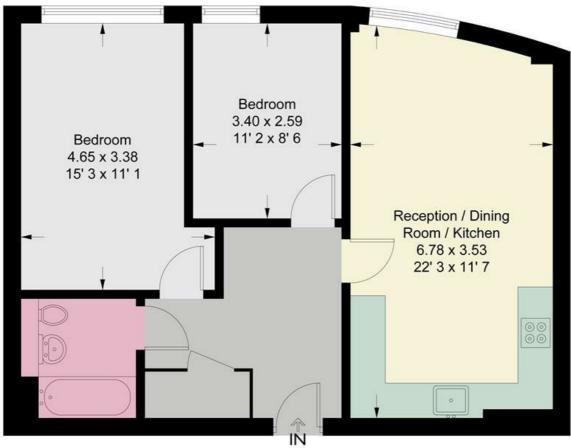

### Wolple Lodge

Approximate Gross Internal Area = 677 sq ft / 62.9 sq m

#### **Fourth Floor**

This plan is not to scale and must be used as layout guidance only. All measurements and areas are approximate and should not be relied upon to provide accurate information. This plan must not be relied upon when making property valuations, design considerations or any other such relevant decisions. We accept no responsibility or liability (whether in contract, tor to rotherwise) in relation to any loss whatsoever arising from or in connection with any use of this plan or the adequacy, accuracy or completeness of it or any information within it.