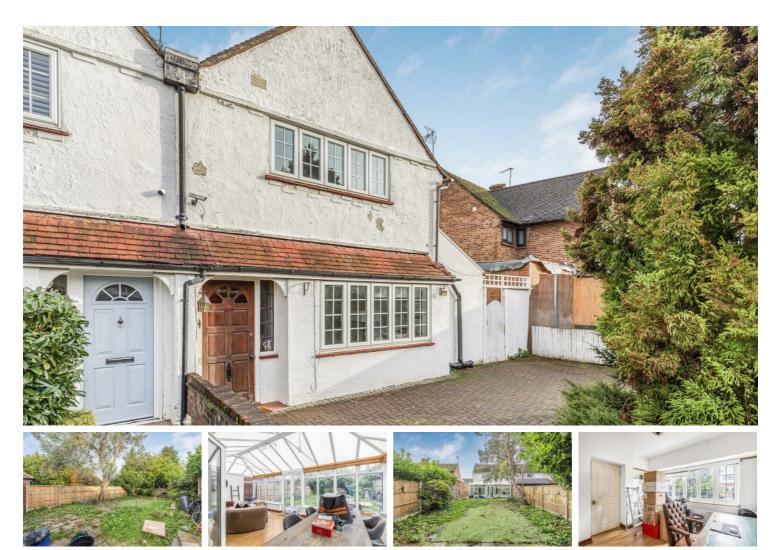

## Warren Avenue, Richmond, TW10

- PLANNING TO EXTEND - GROUND FLOOR EXTENSION - TWO STORY EXTENSION - OFF STREET PARKING - LARGE GARDEN -

A fantastic opportunity to purchase a wonderfully light house with off street parking and a large garden, on a popular residential road. The property is in good decorative order throughout and has planning permission granted to further extend (20/3059/FUL).

The current accommodation is arranged over two floors and comprises; entrance hallway, two reception rooms, dining room, kitchen, three good sized bedrooms and two bathrooms. There is also access to a large loft area ideal for storage. Outside the property boasts a large rear garden with useful side access and the benefit of off street parking to the front. Warren Avenue is a wonderful and leafy residential road close to the outstanding Holy Trinity Primary School making this is an ideal family home close to North Sheen and Mortlake stations with direct and easy access to Central London. The delights of Richmond Park are close by as are all the shops, cafes, and amenities of Richmond.

- Three Bedrooms
  - Two Reception Rooms
  - PLANNING PERMISSION TO EXTEND (20/3059/FUL)
  - Frreehold | Council Tax G | EPC D

- is, and amenities of Richmond. (Constant) North Sheen Station (ZONE 3) Sheen Mount & Holy Trinity School Catchments Large Garden No Onward Chain Off Street Parking