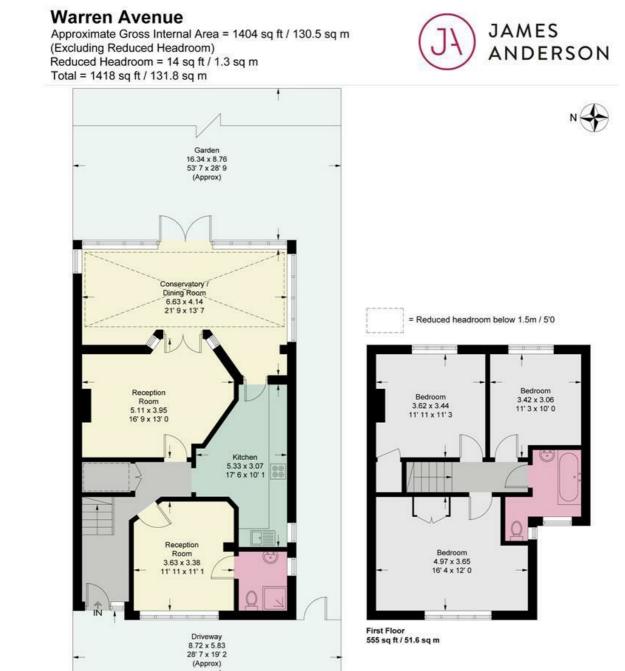

## 020 8876 6611

Ground Floor 863 sq ft / 80.2 sq m (Including Reduced Headroom)

This plan is not to scale and must be used as layout guidance only. All measurements and areas are approximate and should not be relied upon to provide accurate information. This plan must not be relied upon when making property valuations, design considerations or any other such relevant decisions. We accept no responsibility or liability (whether in contract, tort or otherwise) in relation to any loss whatsoever arising from or in connection with any use of this plan or the adequacy, accuracy or completeness of it or any information within it.