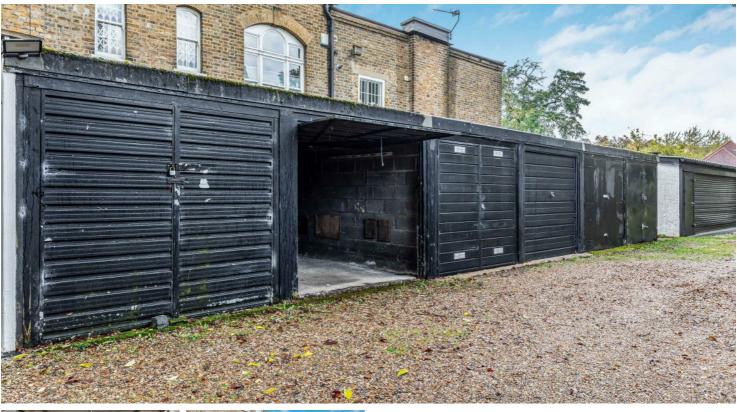

#### Asking Price

A single garage neatly situated within a small block of garages, set back of the highly desirable residential road of Castelnau in Barnes. There is ample space for turning on a shingled driveway that leads from Castelnau. The local petrol station is moments away, and the garage is close to Hammersmith Bridge, and Barnes Village. There is a regular bus service on Castelnau itself, whilst there is easy access to Barnes Station, or Hammersmith Station that is just over the bridge. The garage is on a long lease with a peppercorn ground rent.