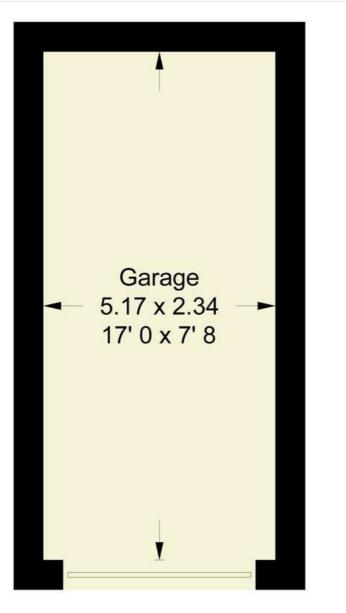

## Castelnau

Approximate Gross Internal Area = 130 sq ft / 12.1 sq m

# **Ground Floor**

This plan is not to scale and must be used as layout guidance only. All measurements and areas are approximate and should not be relied upon to provide accurate information. This plan must not be relied upon when making property valuations, design considerations or any other such relevant decisions. We accept no responsibility or liability (whether in contract, tor to rotherwise) in relation to any loss whatsoever arising from or in connection with any use of this plan or the adequacy, accuracy or completeness of it or any information within it.