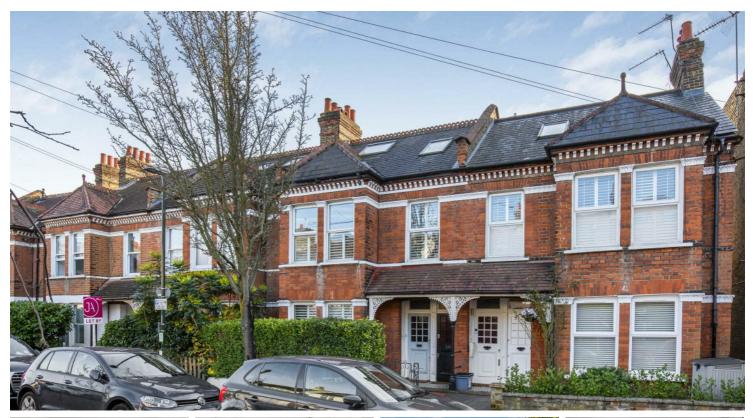

## Kingsway, Mortlake, SW14

£2,600 Per Month

Per Month A fantastic three bedroom upper maisonette with a private garden. The property benefits from a spacious fully fitted kitchen with breakfast bar and dining

area, spacious double bedroom, single bedroom/study and a family bathroom with roll-top bath tub and walk-in shower. The top floor offers a large double bedroom and en-suite shower room. The south facing private garden has been beautifully landscaped and partially decked. Kingsway is located a short walk from Mortlake station which offers excellent transport links into Waterloo (23 minutes) and Richmond (2 minutes) while being minutes from all of the local cafes, supermarkets and shops on the Upper Richmond Road West.

Three Bedrooms

Two Bathrooms

Holding Deposit £600 | Minimum Term 12 Months

Eat-In Kitchen

EPC C | Council Tax Band D | Deposit £3,000

Mortlake Station

**Excellent Local Schools** 

Close to the River Thames