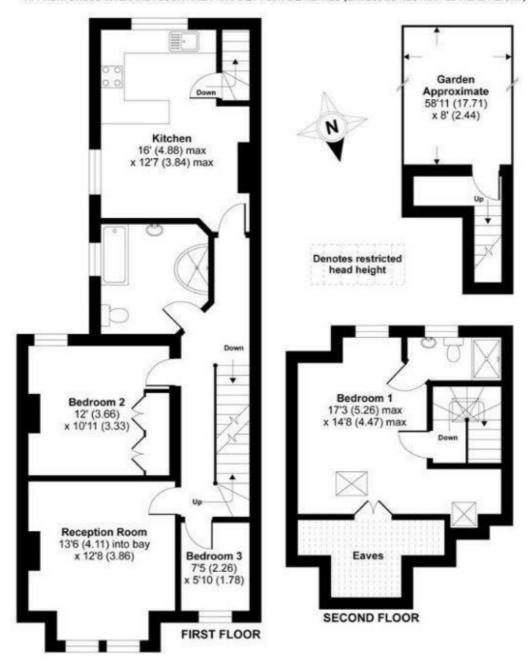

## Kingsway, London, SW14

APPROX. GROSS INTERNAL FLOOR AREA 1070 SQ FT 99.4 SQ METRES (EXCLUDES RESTRICTED HEAD HEIGHT)

Whilst every attempt has been made to ensure the accuracy of the floor plan contained here, measurements of doors, windows and rooms are approximate and no responsibility is taken for any error, omission or misstatement. These plans are for representation purposes only as defined by RICS Code of Measuring Practice and should be used as such by any prospective purchaser.

Specifically no guarantee is given on the total square footage of the property if quoted on this plan. Any figure given is for initial guidance only and should not be relied on as a basis of valuation.

Copyright nichecom.co.uk 2017 Produced for James Anderson REF: 218781