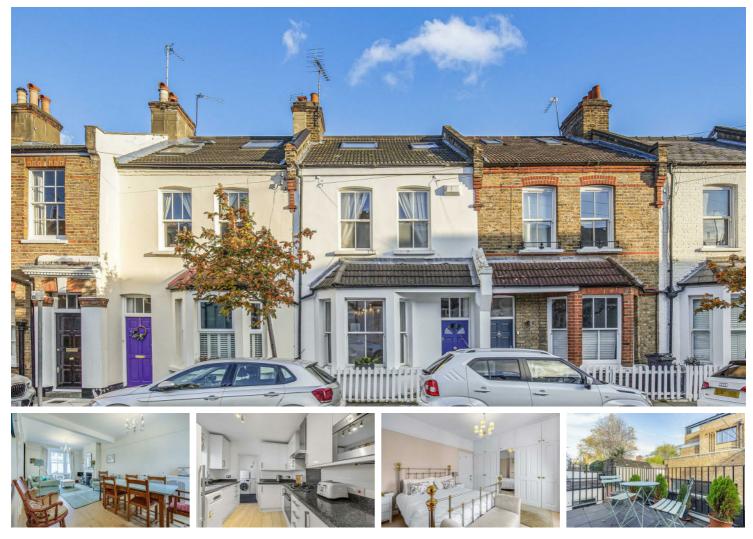

# FOR SALE

£1,075,000

### Mascotte Road, Putney, SW15

Guide Price

With four bedrooms, ample living space, character and high ceilings this charming rare to the market period home nestled on a quiet and peaceful street in the heart of Putney is sure to please.

Mascotte Road is an idyllic street located in prime west Putney, it is exceptionally quiet and is within easy walking distance to the comprehensive transport links and many amenities of central Putney while close to a number of highly regarded local schools

Accommodation comprises of a large open living room with plenty of natural light, fitted kitchen and spacious utility room with WC and wash hand basin while access to the secluded low maintenance patio garden suited for al-fresco dining can be made from both the lounge and kitchen

The first floor provides two spacious double bedrooms with plenty of storage and a three piece bathroom suite with direct access to a secluded balcony. Upstairs provides two further bedrooms with en-suite shower room.

Four Bedrooms

- Spacious Reception/Dining Area
- ٩W Fitted Kitchen

- Easy Access To Public Transport
- Within Catchment To Highly Regarded Schools
- Prime Putney Location Moments From Amenities
- Secluded Garden & Balcony
- Moments From Shops, Restaurants & Bars