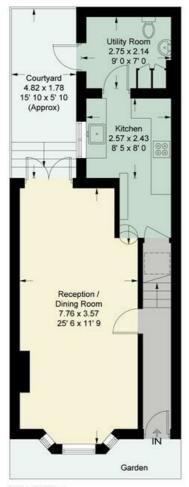

Accommodation comprises of a large open living room with plenty of natural light, fitted kitchen and spacious utility room with WC and wash hand basin while access to the secluded low maintenance patio garden suited for al-fresco dining can be made from both the lounge and kitchen

## **Mascotte Road**

Approximate Gross Internal Area = 1197 sq ft / 111.3 sq m (Excluding Reduced Headroom / Eaves) Reduced Headroom / Eaves = 122 sq ft / 11.3 sq m Total = 1319 sq ft / 122.6 sq m

430 sq ft / 40 sq m

Second Floor 379 sq ft / 35.2 sq m (Including Reduced Headroom / Eaves)

Ground Floor 510 sq ft / 47.4 sq m (Including Reduced Headroom / Eaves)

This plan is not to scale and must be used as layout guidance only. All measurements and areas are approximate and should not be relied upon to provide accurate information. This plan must not be relied upon when making property valuations, design considerations or any other such relevant decisions. We accept no responsibility or liability (whether in contract, tort or otherwise) in relation to any loss whatsoever arising from or in connection with any use of this plan or the adequacy, accuracy or completeness of it or any information within it.