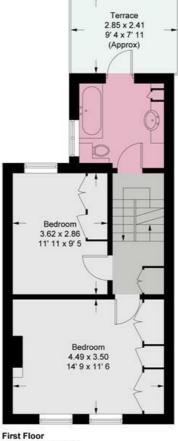

The first floor provides two spacious double bedrooms with plenty of storage and a three piece bathroom suite with direct access to a secluded balcony. Upstairs provides two further bedrooms with en-suite shower room.

## **Mascotte Road**

Approximate Gross Internal Area = 1197 sq ft / 111.3 sq m (Excluding Reduced Headroom / Eaves) Reduced Headroom / Eaves = 122 sq ft / 11.3 sq m Total = 1319 sq ft / 122.6 sq m

430 sq ft / 40 sq m