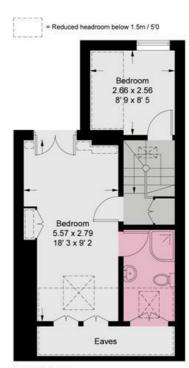

The first floor provides two spacious double bedrooms with plenty of storage and a three piece bathroom suite with direct access to a secluded balcony. Upstairs provides two further bedrooms with en-suite shower room.

## **Mascotte Road**

Approximate Gross Internal Area = 1197 sq ft / 111.3 sq m (Excluding Reduced Headroom / Eaves) Reduced Headroom / Eaves = 122 sq ft / 11.3 sq m Total = 1319 sq ft / 122.6 sq m

430 sq ft / 40 sq m

Second Floor 379 sq ft / 35.2 sq m (Including Reduced Headroom / Eaves)

Ground Floor 510 sq ft / 47.4 sq m (Including Reduced Headroom / Eaves)

This plan is not to scale and must be used as layout guidance only. All measurements and areas are approximate and should not be relied upon to provide accurate information. This plan must not be relied upon when making property valuations, design considerations or any other such relevant decisions. We accept no responsibility or liability (whether in contract, tort or otherwise) in relation to any loss whatsoever arising from or in connection with any use of this plan or the adequacy, accuracy or completeness of it or any information within it.