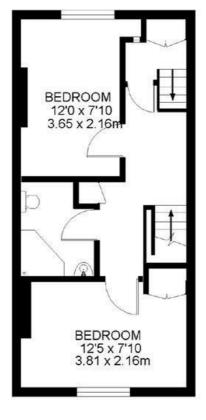

**FOR SALE** £2,175

## Malthouse Passage, Barnes, SW13

Beautfiully presented and characterful Victorian terraced cottage located in Barnes Village. The accommodation comprises spacious open plan reception room, attractive kitchen with a range of hand crafted units, master bedroom with ensuite bathroom, two further bedrooms and a shower room. The property further benefits from a landscaped south facing garden with patio leading to lawn.



🚇 Victorian Cottage



Central Barnes Location



Spacious Reception Room



Kitchen



Three Bedrooms



Ensuite Bathroom



Shower Room



Landscaped Garden











**GROUND FLOOR** 

FIRST FLOOR

SECOND FLOOR