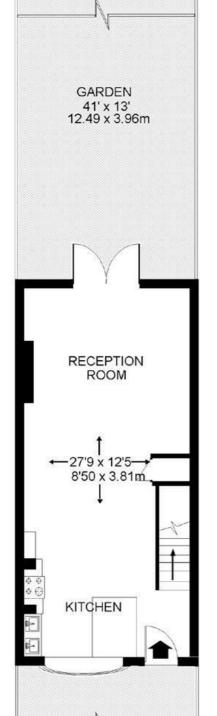

**FOR SALE** £2,175

## Malthouse Passage, Barnes, SW13

Beautfiully presented and characterful Victorian terraced cottage located in Barnes Village. The accommodation comprises spacious open plan reception room, attractive kitchen with a range of hand crafted units, master bedroom with ensuite bathroom, two further bedrooms and a shower room. The property further benefits from a landscaped south facing garden with patio leading to lawn.



🚇 Victorian Cottage



Central Barnes Location



Spacious Reception Room



Kitchen



Three Bedrooms



Ensuite Bathroom



Shower Room



Landscaped Garden











**GROUND FLOOR** 

FIRST FLOOR

SECOND FLOOR