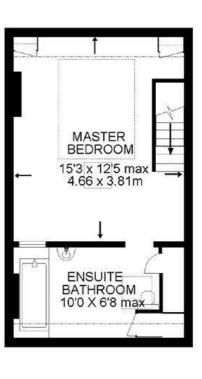

**FOR SALE** £2,175

## Malthouse Passage, Barnes, SW13

Beautfiully presented and characterful Victorian terraced cottage located in Barnes Village. The accommodation comprises spacious open plan reception room, attractive kitchen with a range of hand crafted units, master bedroom with ensuite bathroom, two further bedrooms and a shower room. The property further benefits from a landscaped south facing garden with patio leading to lawn.



🚇 Victorian Cottage



Central Barnes Location



Spacious Reception Room



Kitchen



Three Bedrooms



Ensuite Bathroom



Shower Room



Landscaped Garden











**GROUND FLOOR** 

FIRST FLOOR

SECOND FLOOR