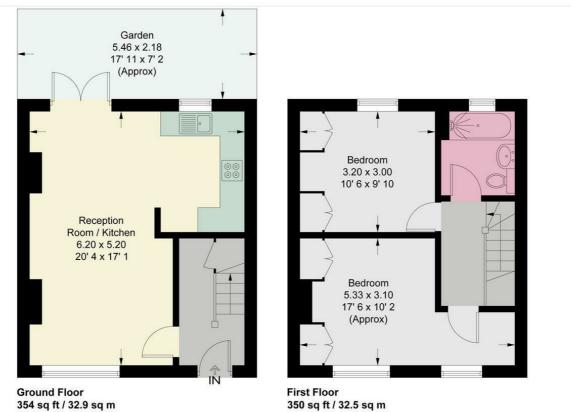

## **Rock Avenue**

Approximate Gross Internal Area = 704 sq ft / 65.4 sq m

This plan is not to scale and must be used as layout guidance only. All measurements and areas are approximate and should not be relied upon to provide accurate information. This plan must not be relied upon when making property valuations, design considerations or any other such relevant decisions. We accept no responsibility or liability (whether in contract, tort or otherwise) in relation to any loss whatsoever arising from or in connection with any use of this plan or the adequacy, accuracy or completeness of it or any information within it.