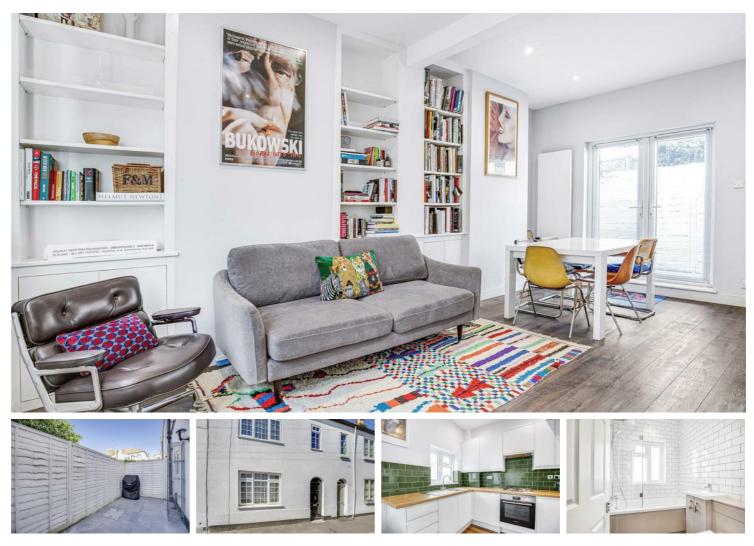

#### Per Month

A charming Victorian cottage which successfully combines a modern and contemporary interior within a handsome period building. The stylish accommodation is arranged over two floors and has been refurbished to include an entrance hall with staircase leading to first floor landing, reception room that is open plan to the kitchen/dining room with French doors providing access to a secluded private west facing rear garden. The first floor comprises two double bedrooms with fitted wardrobes, a modern bathroom and access to a large loft area ideal for storage. The property is a short walk away from Mortlake station providing direct links to and from London Waterloo whilst an array of boutique shops, restaurants, cafes, and gastro pubs can be easily found on both Sheen Lane and Upper Richmond Road West. Further benefits include easy access to the River Thames, Richmond and Palewell Park together with two outstanding primary schools; Thomson House and East Sheen Primary.

Two Double Bedrooms

- Contemporary Kitchen
- Spacious Living Area
- 🐑 EPC D | Council Tax E | Minimum Term 12 Months
- 📮' Mortlake Station
- East Sheen Primary School
- 💡 'Royals' Area of East Sheen
- Private West-Facing Garden
- Holding Deposit £542.30 | Deposit £2711.53