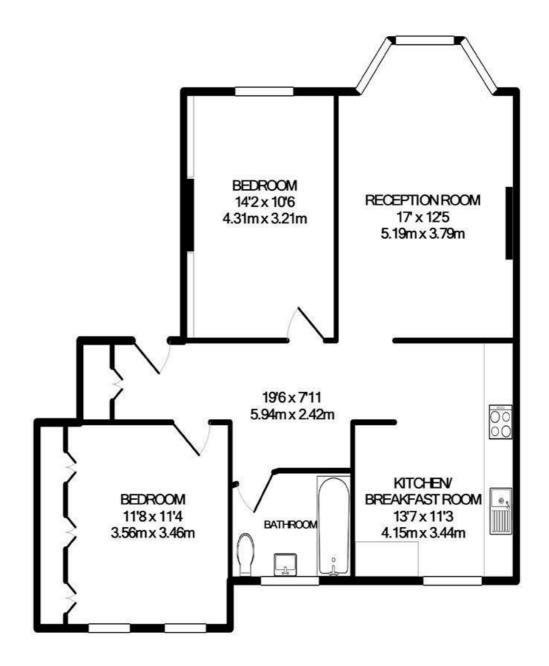

## ELM BANK MANSIONS TOTAL APPROX FLOOR AREA 812 SQ.FT. (75.4 SQ.M.)

Whilst every attempt has been made to ensure the accuracy of the floor plan contained here, measurements of doors, windows, rooms and any other items are approximate and no responsibility is taken for any error, omission, or mis-statement. This plan is for illustrative purposes only and should be used as such by any prospective purchaser. The services, systems and appliances shown have not been tested and no guarantee as to their operability or efficiency can be given