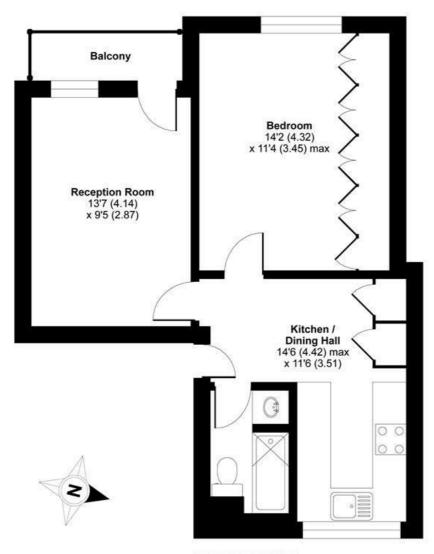

## Railway Side, London, SW13

APPROX. GROSS INTERNAL FLOOR AREA 469 SQ FT 43.6 SQ METRES

**GROUND FLOOR** 

Whilst every attempt has been made to ensure the accuracy of the floor plan contained here, measurements of doors, windows and rooms are approximate and no responsibility is taken for any error, omission or misstatement. These plans are for representation purposes only as defined by RICS Code of Measuring Practice and should be used as such by any prospective purchaser. Specifically no guarantee is given on the total square footage of the property if quoted on this plan. Any figure given is for initial guidance only and should not be relied on as a basis of valuation.