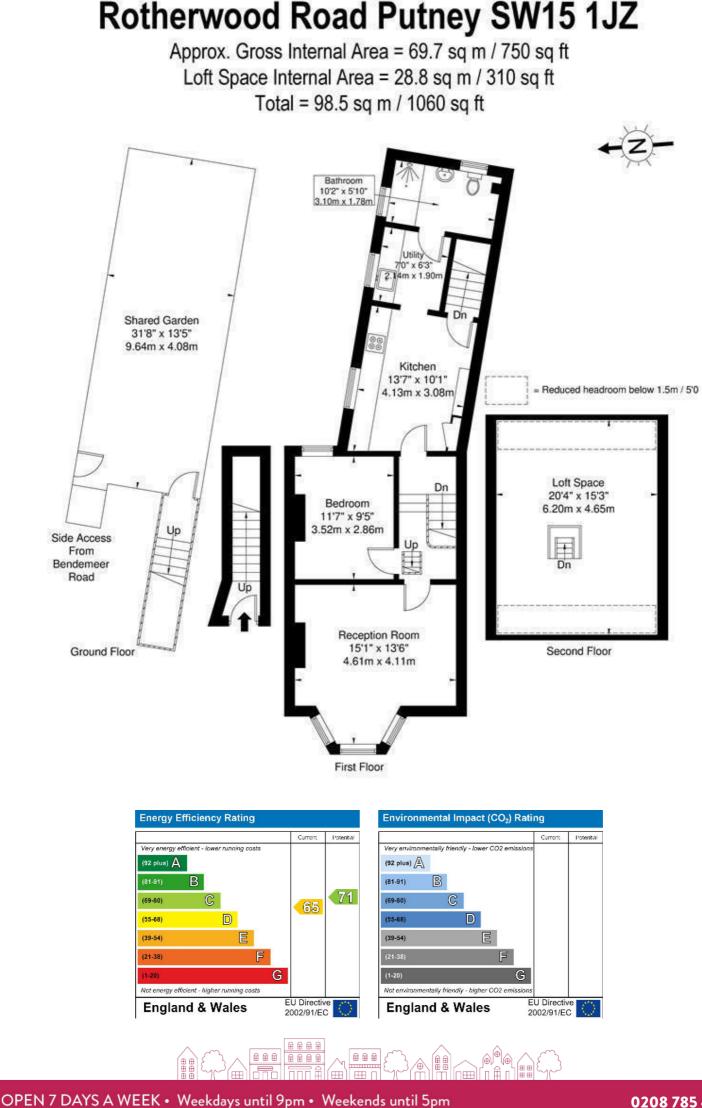

### Per Month

A 750 Sq ft one bedroom first floor flat to rent with a shared garden in Rotherwood Road, a prime river road in one of the most desirable locations in West Putney. The property is much larger than the average one bedroom flat, it has a large reception room, eat-in kitchen diner, utility room and large shower room. It benefits from a combination boiler, lots of storage including loft access and an internal staircase leading to a shared garden. The shared garden benefits from a storage shed, bike store and side access.

📱 One Bedroom

- Wide Reception Room
- Modern Kitchen / Dining Room

Large Modern Shower Room

- EPC D / Council Tax D / Holding Deposit £460.38
- 👌 Next to Putney Embankment
- 👌 Outstanding Schools Close By
- Shared Garden, Side Access
- River Thames
- Minimum Term 12 Months / Deposit £2301.92