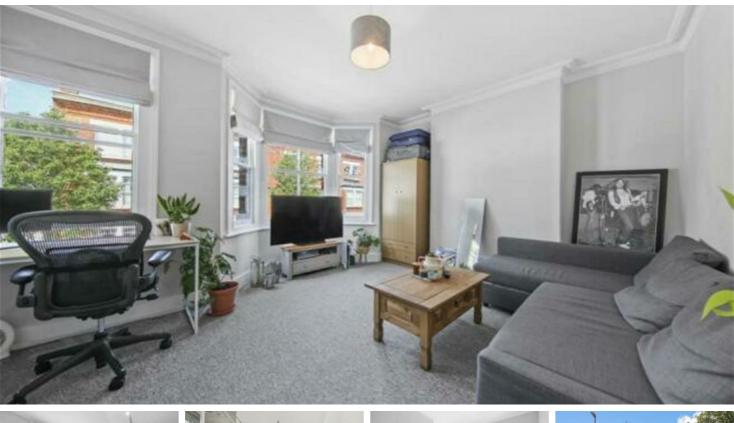

### Per Month

A 750 Sq ft one bedroom first floor flat to rent with a shared garden in Rotherwood Road, a prime river road in one of the most desirable locations in West Putney. The property is much larger than the average one bedroom flat, it has a large reception room, eat-in kitchen diner, utility room and large shower room. It benefits from a combination boiler, lots of storage including loft access and an internal staircase leading to a shared garden. The shared garden benefits from a storage shed, bike store and side access.

📱 One Bedroom

- Wide Reception Room
- Modern Kitchen / Dining Room

Large Modern Shower Room

- EPC D / Council Tax D / Holding Deposit £460.38
- 👌 Next to Putney Embankment
- 👌 Outstanding Schools Close By
- Shared Garden, Side Access
- River Thames
- Minimum Term 12 Months / Deposit £2301.92