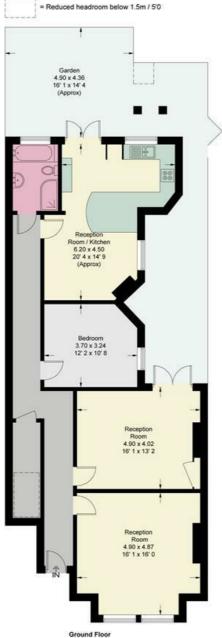

### Vicarage Gardens

Approximate Gross Internal Area = 1158 sq ft / 107.6 sq m (Excluding Reduced Headroom) Reduced Headroom = 18 sq ft / 1.7 sq m Total = 1176 sq ft / 109.3 sq m

This plan is not to scale and must be used as layout guidance only. All measurements and areas are approximate and should not be relied upon to provide accurate information. This plan must not be relied upon when making property valuations, design considerations or any other such relevant decisions. We accept no responsibility or liability (whether in contract, tort or otherwise) in relation to any loss whatsoever arising from or in connection with any use of this plan or the adequacy, accuracy or completeness of it or any information within it.