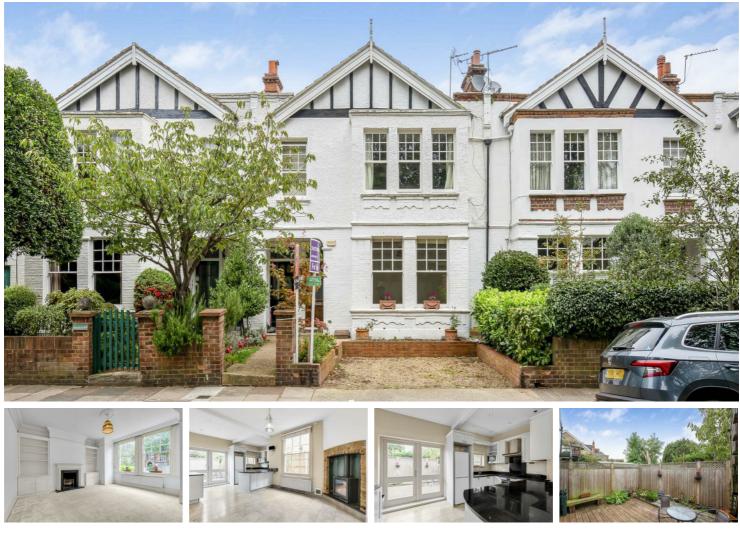

#### Vicarage Gardens, London, SW14

\* GROUND FLOOR - OFF STREET PARKING - PRIVATE GARDEN - PARKSIDE LOCATION \*

A rarely available garden apartment with off road parking situated moments from the entrance to Richmond Park. This charming property occupies the ground floor of a period building with accommodation arranged to provide a large south-facing reception room, two double bedrooms, a modern bathroom and an open-plan kitchen/dining room which benefits from a log burner and access to a beautifully maintained garden. The property also benefits from off-street parking, exceptional ceiling heights throughout and a share of freehold. Vicarage Gardens is located moments from the world famous Richmond Park as well as the cafes, bars, restaurants and boutiques that East Sheen has to offer. Mortlake train station is just a short walk offering easy access into Central London