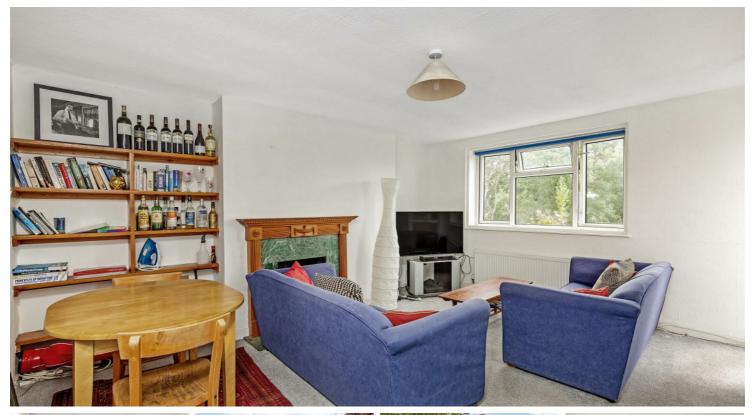

## The Willoughbys, London, SW14

A spacious three double bedroom upper floor flat with a balcony and good storage. The Willoughbys is a well maintained block offering low service charges and communal gardens. The flat is presented in good order throughout and the accommodation consists of three double bedrooms, fully equipped kitchen and a living room with access to a south-facing balcony. The Willoughbys is a 10 minute walk to Barnes mainline station, Barnes Bridge and Mortlake are around 12-15 mins walk. There is a shop and cafe right beside the block, White Hart Lane offers more shops and cafes and is a few minutes walk as is East Sheen's high street. The location offers quick access to bus routes and roads leading into and out of London.

Lease - 88 years

Service Charge - £1200 per year Ground Rent - £50 per year

Three Bedrooms

One Bathrooms

South Facing Lounge

Modern Kitchen

EPC Rating D

🖵 🛮 Barnes & Barnes Bridge Station