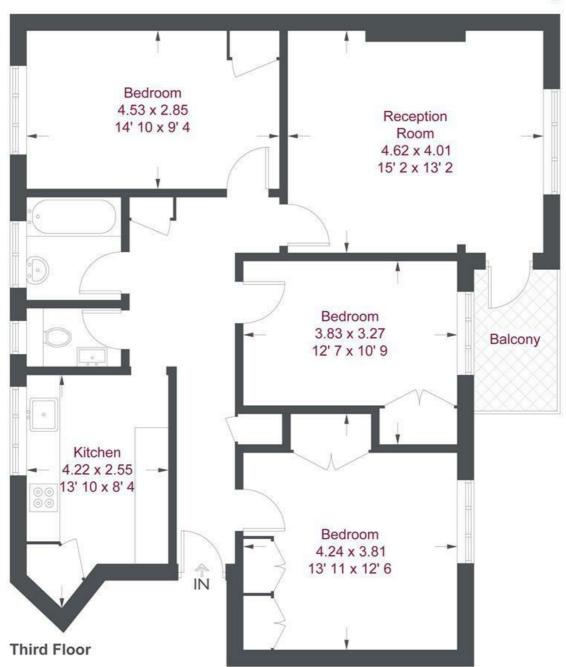

## The Willoughbys

Approximate Gross Internal Area = 941 sq ft / 87.4 sq m

This plan is not to scale and must be used as layout guidance only. All measurements and areas are approximate and should not be relied upon to provide accurate information. This plan must not be relied upon when making property valuations, design considerations or any other such relevant decisions. We accept no responsibility or liability (whether in contract, tort or otherwise) in relation to any loss whatsoever arising from or in connection with any use of this plan or the adequacy, accuracy or completeness of it or any information within it.