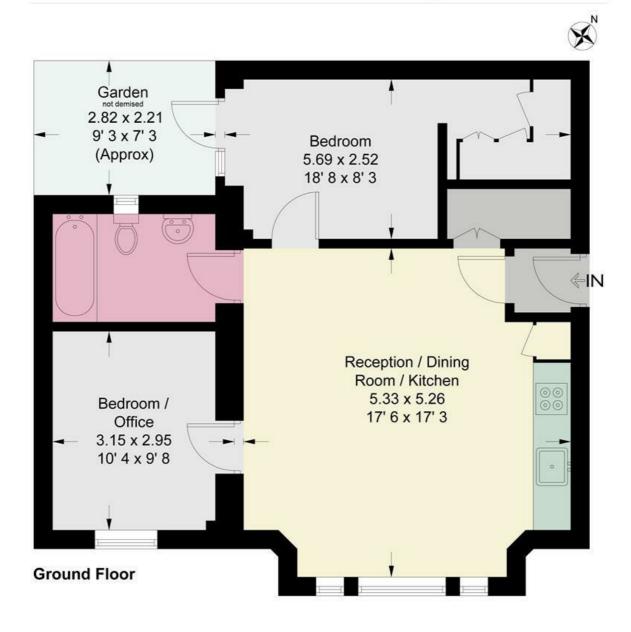

You are immediately greeted by a grand communal hallway with parquet flooring shared with only two flats. The flat measures a generous 625 Sq ft and comprises a stunning open plan living space, stylish modern kitchen with integrated appliances, space to dine and benefitting from east facing morning sun. There is a modern bathroom suite and two bedrooms; the main bedroom benefits from access to courtyard garden and dressing room. The second bedroom is used as an office with lots of storage and could easily be used as a bedroom if required.

Courtyard Garden

This plan is not to scale and must be used as layout guidance only. All measurements and areas are approximate and should not be relied upon to provide accurate information. This plan must not be relied upon when making property valuations, design considerations or any other such relevant decisions. We accept no responsibility or liability (whether in contract, tort or otherwise) in relation to any loss whatsoever arising from or in connection with any use of this plan or the adequacy, accuracy or completeness of it or any information within it.