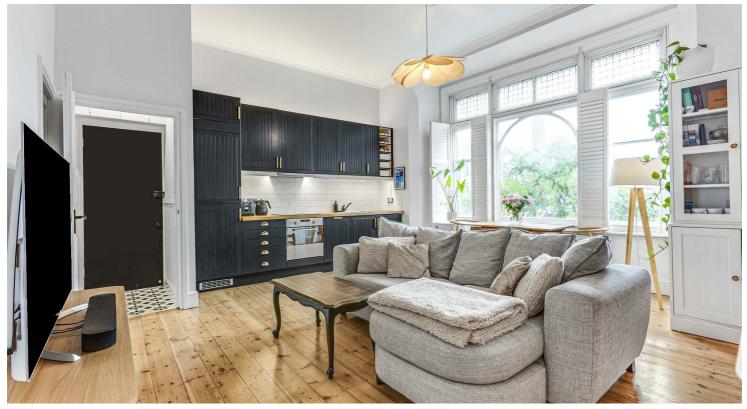

## West Hill, London, SW15

Offers In Excess Of

A truly exquisite two bedroom Edwardian garden flat located on West Hill, Putney. This splendid residence exudes elegance with its high ceilings, showcasing intricate period features that tell a story of timeless craftmanship. Natural light floods every room creating a warm and inviting atmosphere

You are immediately greeted by a grand communal hallway with parquet flooring shared with only two flats. The flat measures a generous 625 Sq ft and comprises a stunning open plan living space, stylish modern kitchen with integrated appliances, space to dine and benefitting from east facing morning sun. There is a modern bathroom suite and two bedrooms; the main bedroom benefits from access to courtyard garden and dressing room. The second bedroom is used as an office with lots of storage and could easily be used as a bedroom if required.

Two Double Bedrooms, Lots of Storage

One Modern Bathroom Suite

Plan living

Stylish Fitted Kitchen, Built in Appliances

Off Street Parking

'🗐' Share of Freehold

🕏 625 Sq Ft

Superb Condition