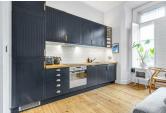

You are immediately greeted by a grand communal hallway with parquet flooring shared with only two flats. The flat measures a generous 625 Sq ft and comprises a stunning open plan living space, stylish modern kitchen with integrated appliances, space to dine and benefitting from east facing morning sun. There is a modern bathroom suite and two bedrooms; the main bedroom benefits from access to courtyard garden and dressing room. The second bedroom is used as an office with lots of storage and could easily be used as a bedroom if required.

Two Double Bedrooms, Lots of Storage

One Modern Bathroom Suite

Plan living

Stylish Fitted Kitchen, Built in Appliances

Off Street Parking

'🗐' Share of Freehold

🕏 625 Sq Ft

Superb Condition