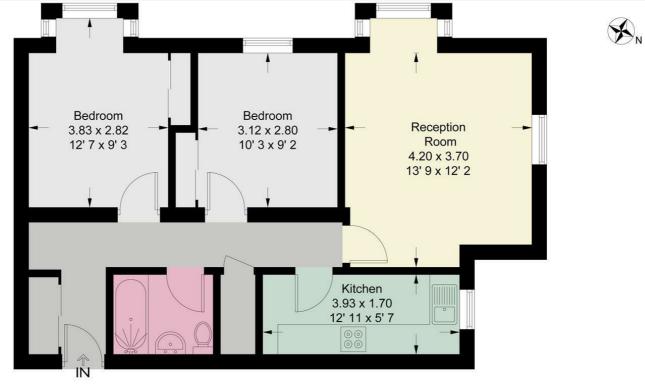

### **Dovecote Gardens**

Approximate Gross Internal Area = 645 sq ft / 59.9 sq m

#### **Ground Floor**

This plan is not to scale and must be used as layout guidance only. All measurements and areas are approximate and should not be relied upon to provide accurate information. This plan must not be relied upon when making property valuations, design considerations or any other such relevant decisions. We accept no responsibility or liability (whether in contract, tort or otherwise) in relation to any loss whatsoever arising from or in connection with any use of this plan or the adequacy, accuracy or completeness of it or any information within it.