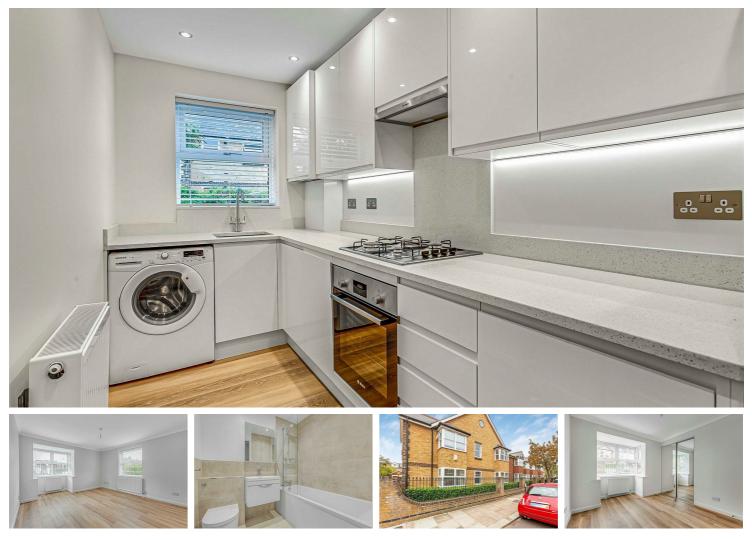

## £2,250 Per Month

Per Month

A stunning ground floor apartment, which has been newly renovated to a high standard throughout. Situated in a popular development, this property boasts two equal sized double bedrooms with built-in wardrobes, a bright and spacious reception room, a modern refitted kitchen comprising high-gloss kitchen units, quartz worktop and new appliances, and a contemporary style refitted bathroom. The property also benefits from new wooden floors and double-glazed windows, ample storage in the hallway, and allocated off-street private parking.

Two Double Bedrooms

- Immaculate Bathroom
- Holding Deposit £519.23 / 12 Month Minimum Term
- Modern Kitchen
- Council Tax E | EPC D | Deposit £2,596.15
- , Mortlake Station
- Outstanding Local Schools
- The River Thames
- Fully Refurbished
- Bright Reception Room