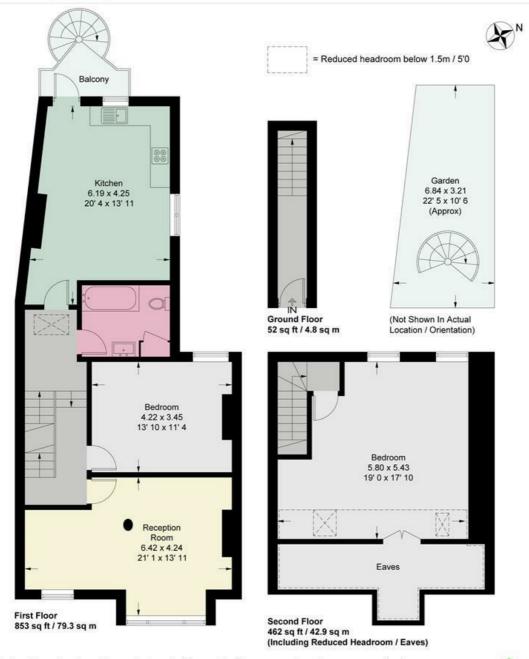

## St. Ann's Road

Approximate Gross Internal Area = 1199 sq ft / 111.4 sq m (Excluding Reduced Headroom / Eaves)
Reduced Headroom / Eaves = 168 sq ft / 15.6 sq m
Total = 1367 sq ft / 127 sq m

This plan is not to scale and must be used as layout guidance only. All measurements and areas are approximate and should not be relied upon to provide accurate information. This plan must not be relied upon when making property valuations, design considerations or any other such relevant decisions. We accept no responsibility or liability (whether in contract, tort or otherwise) in relation to any loss whatsoever arising from or in connection with any use of this plan or the adequacy, accuracy or completeness of it or any information within it.