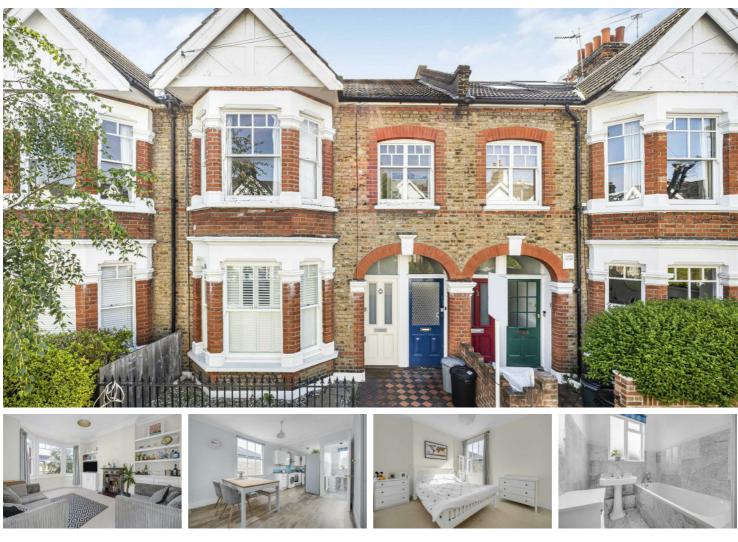

## **TO LET** Borneo Street, Putney, SW15

# £2,600 Per Month

Per Month

Situated in a quiet street in the heart of West Putney is this wonderful three bedroom apartment providing ample living space with high ceilings and many original period features. Accommodation comprises of two double bedrooms, one single or study, two bathrooms and a spacious kitchen/dining room perfectly suited for entertaining friends and family. This property benefits from its own private entrance, provides ample loft storage.

- Three Bedrooms
- Two Bathrooms
- 🕑 Reception With Bay WIndow
- 🚻 Open Plan Kitchen/Diner
- EPC D / Council Tax / Holding Deposit £600
- Excellent Transport Links
- Outstanding Local Schools
- Quiet & Peaceful Location
- Private Entrance
- 6 Month Minimum Term / Deposit £3000