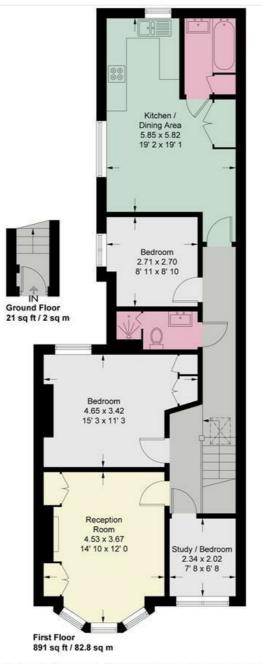

### **Borneo Street**

Approximate Gross Internal Area = 912 sq ft / 84.8 sq m

N

This plan is not to scale and must be used as layout guidance only. All measurements and areas are approximate and should not be relied upon to provide accurate information. This plan must not be relied upon when making property valuations, design considerations or any other such relevant decisions. We accept no responsibility or liability (whether in contract, tort or otherwise) in relation to any loss whatsoever arising from or in connection with any use of this plan or the adequacy, accuracy or completeness of it or any information within it.