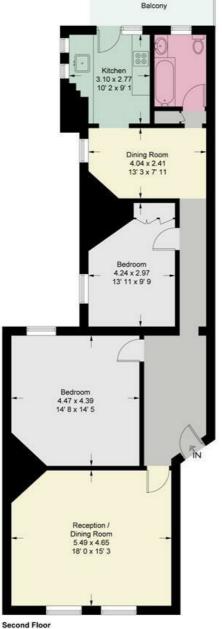

## **Sheengate Mansions**

Approximate Gross Internal Area = 1069 sq ft / 99.3 sq m

-----

This plan is not to scale and must be used as layout guidance only. All measurements and areas are approximate and should not be relied upon to provide accurate information. This plan must not be relied upon when making property valuations, design considerations or any other such relevant decisions. We accept no responsibility or liability (whether in contract, tor to rotherwise) in relation to any loss whatsoever arising from or in connection with any use of this plan or the adequacy, accuracy or completeness of it or any information within it.