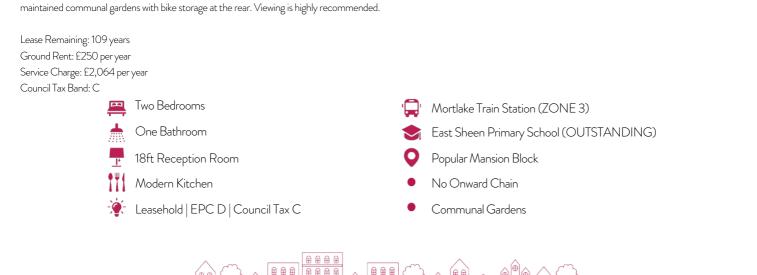

## Upper Richmond Road West, London, SW14

A spacious and well-proportioned two double bedroom flat situated on the second floor (top) of this highly sought after mansion block just moments from all the boutique cafes, shops and amenities on Sheen High Street. The property is presented in excellent condition throughout with accommodation arranged to provide a wide entrance hallway, a beautifully bright reception room, two double bedrooms, a modern family bathroom and a new shaker style kitchen that is open to the dining room and ideal for entertaining. There is also the benefit of well