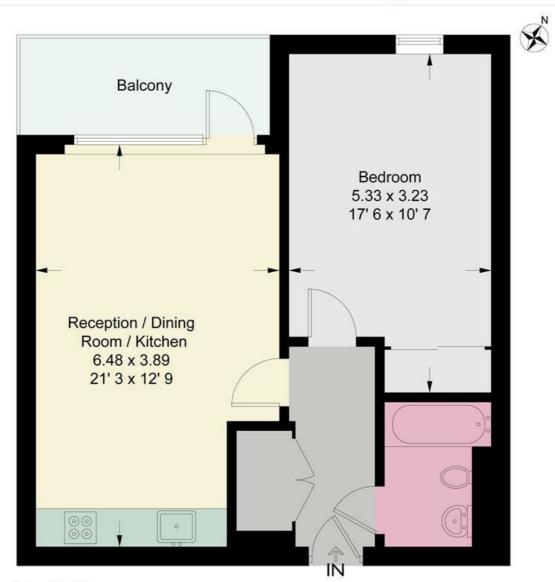

### **Hardwicks Square**

Approximate Gross Internal Area = 553 sq ft / 51.4 sq m

#### **Fourth Floor**

This plan is not to scale and must be used as layout guidance only. All measurements and areas are approximate and should not be relied upon to provide accurate information. This plan must not be relied upon when making property valuations, design considerations or any other such relevant decisions. We accept no responsibility or liability (whether in contract, tor to rotherwise) in relation to any loss whatsoever arising from or in connection with any use of this plan or the adequacy, accuracy or completeness of it or any information within it.