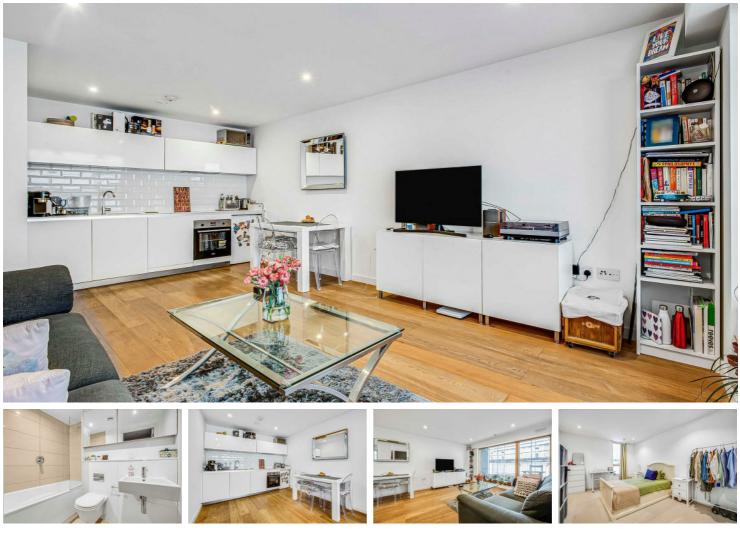

#### Per Month

Situated in the heart of Wandsworth, this spacious one bedroom apartment is located in a modern development just around the corner from Southside Wandsworth shopping centre. The secure building has a lift and fob entry. The property itself comprises of a sizeable bedroom with ample in-built storage, a reception room and kitchen with wooden flooring and a modern bathroom. It also benefits from a private balcony. A wide variety of shops, restaurants, cafes and other amenities are all within five minutes walk. Wandsworth Town station is 0.6 miles away and there are a selection of bus services operating from outside the development.

- One Spacious Bedroom One Modern Bathroom Reception Room Fully Equipped Modern Kitchen EPC B / Council Tax Band D / Holding Deposit £461.53
- Wandsworth Town Station
  Southside Shopping Centre
  Private Balcony
- Amenities Within Five Minutes Walk
- Minimum 12 Month Term / Full Deposit £2307.69