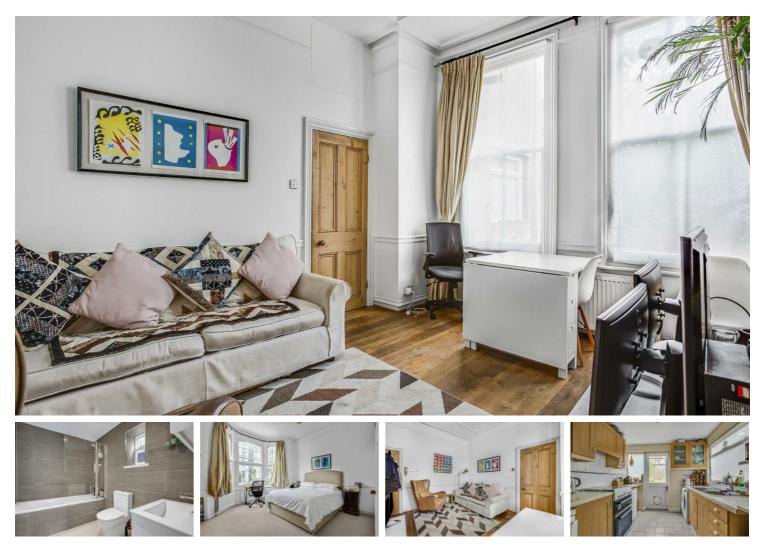

#### 10 Carmalt Gardens, Putney, SW15

#### Per Month

Beautiful ground floor garden apartment located on Carmalt Gardens in central Putney. The property comprises a large bright reception with stunning Victorian features of high ceilings and beautiful fireplaces in the reception and bedroom. The bedroom is of a significant size with lovely bay windows, family bathroom with shower over bath and a lovely kitchen which has direct access to a well maintained shared garden. The property is unfurnished and is available in October

One Bedroom

One Bathroom

- Large Reception Room
- Modern Kitchen
- EPC D / Council Tax D / Holding Deposit £415.38
- Putney Train Station
  Putney High School
- Easy Access to A3
- Lovely Garden
- Minimum Term 12 Months / Deposit £2076.92