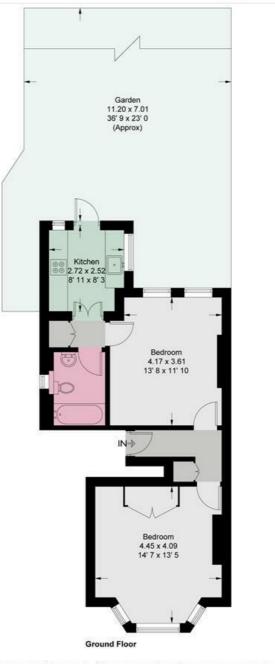

### **Carmalt Gardens**

Approximate Gross Internal Area = 539 sq ft / 50.1 sq m

This plan is not to scale and must be used as layout guidance only. All measurements and areas are approximate and should not be relied upon to provide accurate information. This plan must not be relied upon when making property valuations, design considerations or any other such relevant decisions. We accept no responsibility or liability (whether in contract, tort or otherwise) in relation to any loss whatsoever arising from or in connection with any use of this plan or the adequacy, accuracy or completeness of it or any information within it.