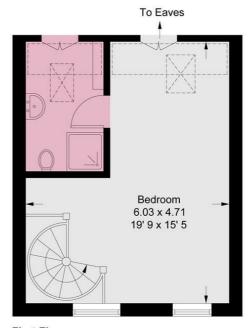

## **Richmond Road**

Approximate Gross Internal Area = 617 sq ft / 57.3 sq m (Excluding Reduced Headroom)
Reduced Headroom = 33 sq ft / 3.1 sq m
Total = 650 sq ft / 60.4 sq m

Reception
Room / Kitchen
6.70 x 4.70
21' 12 x 15' 5

First Floor 310 sq ft / 28.8 sq m (Including Reduced Headroom)

This plan is not to scale and must be used as layout guidance only. All measurements and areas are approximate and should not be relied upon to provide accurate information. This plan must not be relied upon when making property valuations, design considerations or any other such relevant decisions. We accept no responsibility or liability (whether in contract, tort or otherwise) in relation to any loss whatsoever arising from or in connection with any use of this plan or the adequacy, accuracy or completeness of it or any information within it.