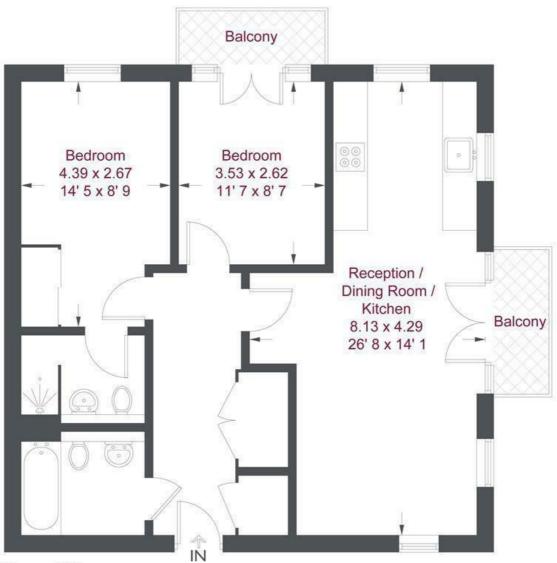

## Second Floor

## **Holford Way**

Approximate Gross Internal Area = 721 sq ft / 67 sq m

This plan is not to scale and must be used as layout guidance only. All measurements and areas are approximate and should not be relied upon to provide accurate information. This plan must not be relied upon when making property valuations, design considerations or any other such relevant decisions. We accept no responsibility or liability (whether in contract, tort or otherwise) in relation to any loss whatsoever arising from or in connection with any use of this plan or the adequacy, accuracy or completeness of it or any information within it.