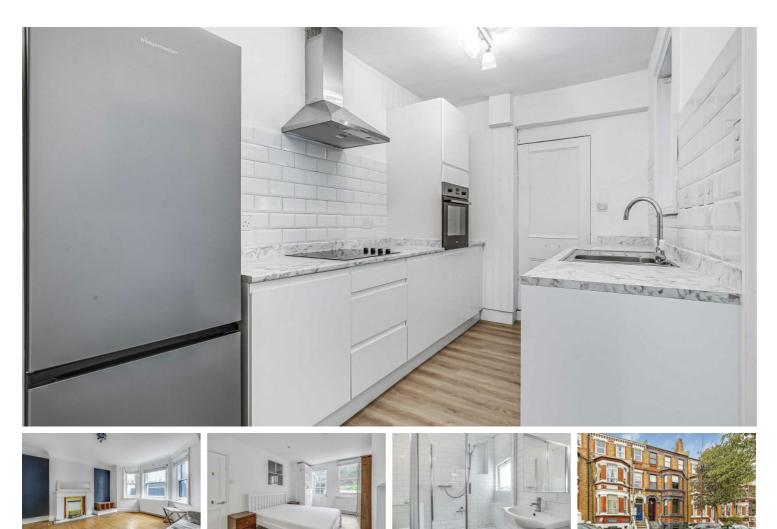

#### Per Month

A charming bay-fronted one bedroom lower ground floor conversion flat with private patio garden. The property comprises generously sized reception room, separate dining area, bedroom with built in wardrobes, fitted kitchen with appliances and a shower room. The property also benefits from a small private patio area. Ideally located within easy walking distance of East Putney tube station and all of the amenities on Putney High Street.

- One Bedroom Period Property Private Patio 111 Generous Reception Room Seperate Dining Area
- Fitted Kitchen Shower Room Close to Amenities

OPEN 7 DAYS A WEEK • Weekdays until 9pm • Weekends until 5pm