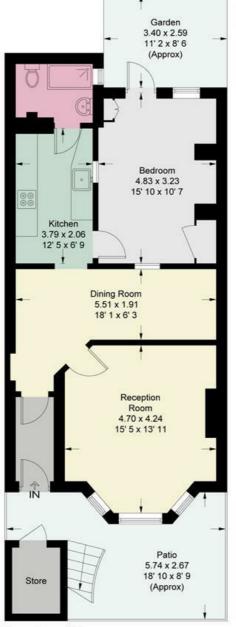

### Schubert Road

Approximate Gross Internal Area = 696 sq ft / 64.7 sq m Store = 27 sq ft / 2.5 sq m Total = 723 sq ft / 67.2 sq m

N

Lower Ground Floor

This plan is not to scale and must be used as layout guidance only. All measurements and areas are approximate and should not be relied upon to provide accurate information. This plan must not be relied upon when making property valuations, design considerations or any other such relevant decisions. We accept no responsibility or liability (whether in contract, tort or otherwise) in relation to any loss whatsoever arising from or in connection with any use of this plan or the adequacy, accuracy or completeness of it or any information within it.