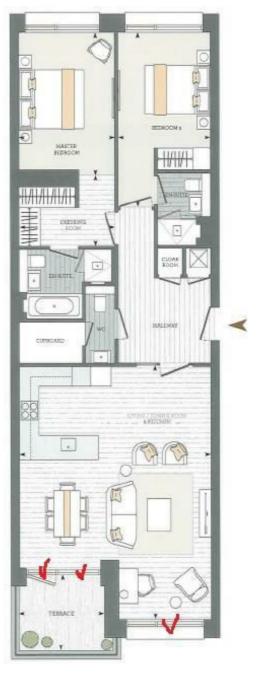

## TO LET

72 Farm Lane, London, SW6

£3,250 PCM

This fantastic modern new build apartment offers an abundance of space and natural light. Entering from the hallway you can find the two double bedrooms, the principle bedroom offering plenty of storage via the walk in wardrobe which leads into a large modern fitted bathroom and the second double bedroom which also offers fitted wardrobes. The front of the property opens into a large bright open plan kitchen with integrated high-end appliances. The apartment is also arranged to offer an airy living and dining space which leads onto a balcony overlooking a pretty courtyard garden. The property further benefits from secure parking, onsite gym, secure bike storage and 24hr concierge.

Two Double Bedrooms

Two Bathrooms

Large Open Plan Living Room

Modern Kitchen

EPC B / Council Tax G / Holding Deposit £750

Fulham Broadway Tube Station

London Oratory School

Fulham Palace Road

## 2 BEDROOMS

Apartment Area 1066 sq ft / 99 sq m Total Terrace Area 65 sq ft / 6.0 sq m

| Floor        | Apartment no |
|--------------|--------------|
| Floor 5      |              |
| Floor 4      |              |
| Figura       |              |
| Floor 8      |              |
| Floor 1      | 1.48         |
| Ground Floor |              |
| Lower Ground |              |