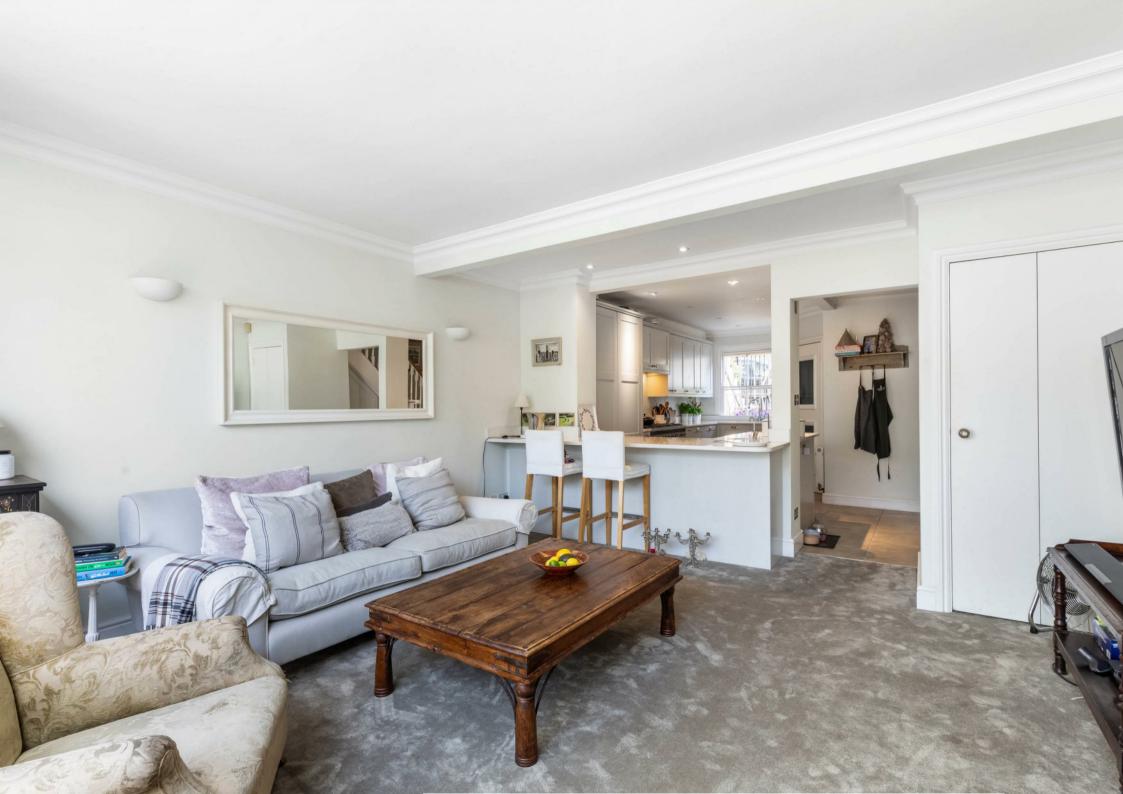

As you step through the spacious hallway there is immediate access to the high specification handmade kitchen area with breakfast bar seating while leading to the open plan reception area with wood burning stove.