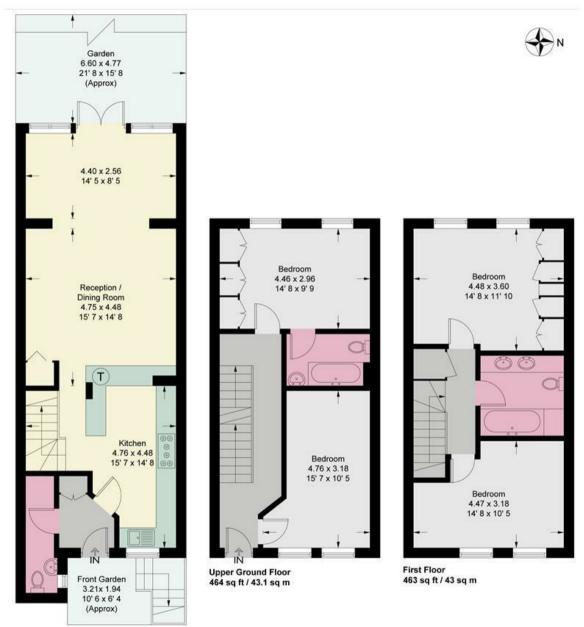

## The Terrace

Approximate Gross Internal Area = 1545 sq ft / 143.5 sq m

Lower Ground Floor 618 sq ft / 57.4 sq m

This plan is not to scale and must be used as layout guidance only. All measurements and areas are approximate and should not be relied upon to provide accurate information. This plan must not be relied upon when making property valuations, design considerations or any other such relevant decisions. We accept no responsibility or liability (whether in contract, tort or otherwise) in relation to any loss whatsoever arising from or in connection with any use of this plan or the adequacy, accuracy or completeness of it or any information within it.