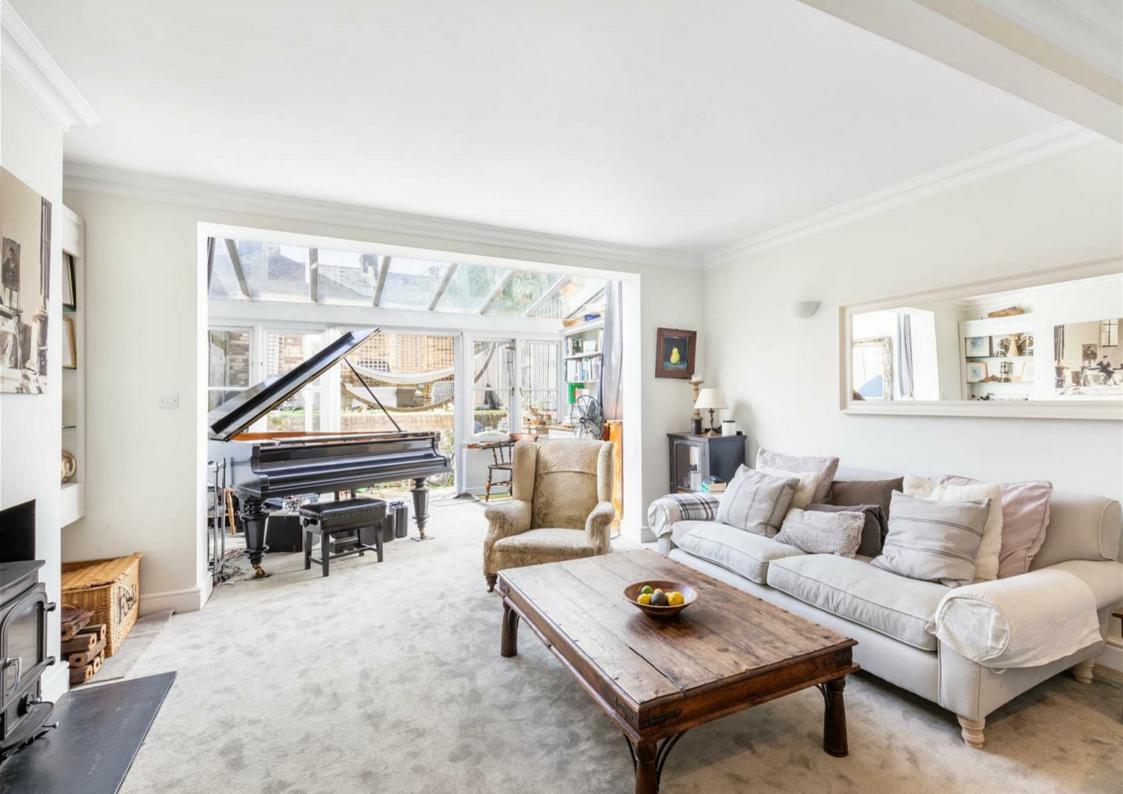

As you step through the spacious hallway there is immediate access to the high specification handmade kitchen area with breakfast bar seating while leading to the open plan reception area with wood burning stove.