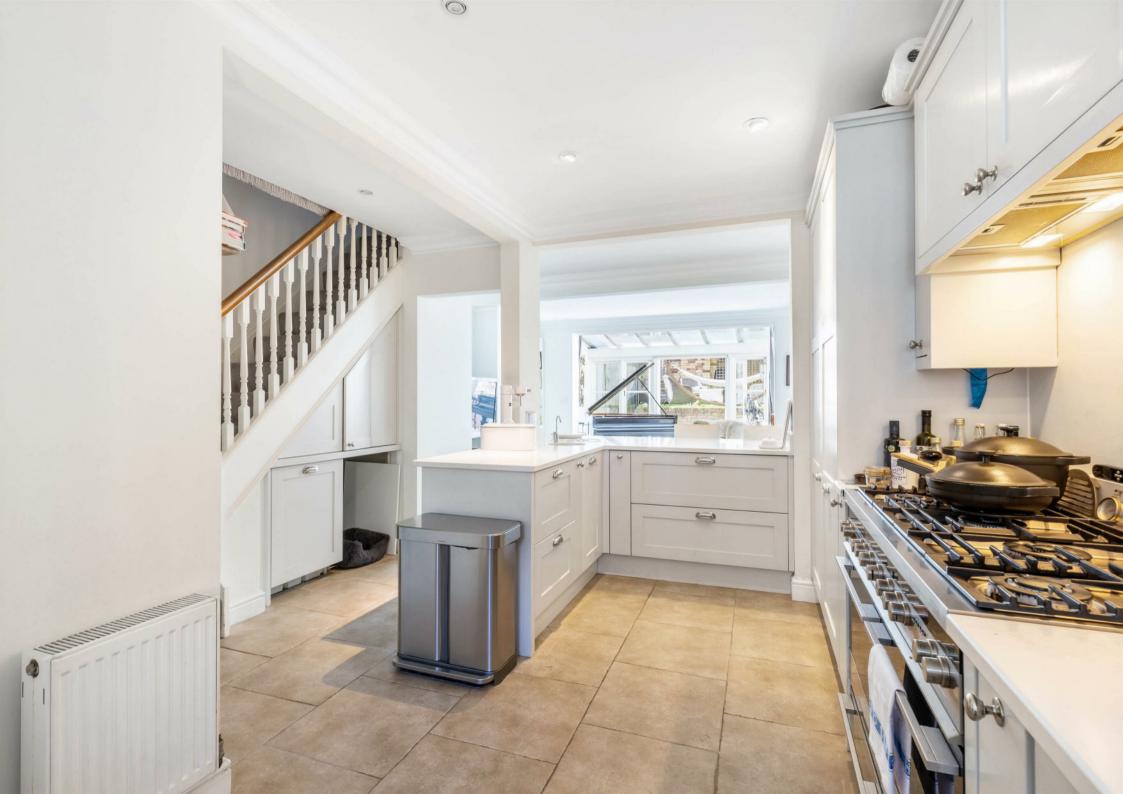

As you step through the spacious hallway there is immediate access to the high specification handmade kitchen area with breakfast bar seating while leading to the open plan reception area with wood burning stove.