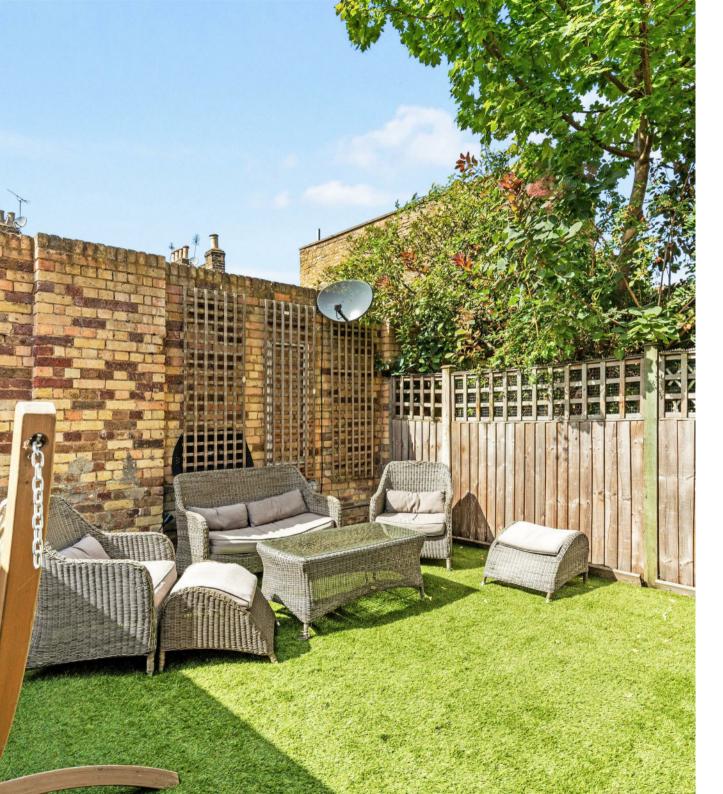

The conservatory leads directly to the private and secluded sunny west facing rear garden which provides a seating area for entertaining while offering high quality astro-turf for low maintenance.

In addition there is a separate WC & utility space.