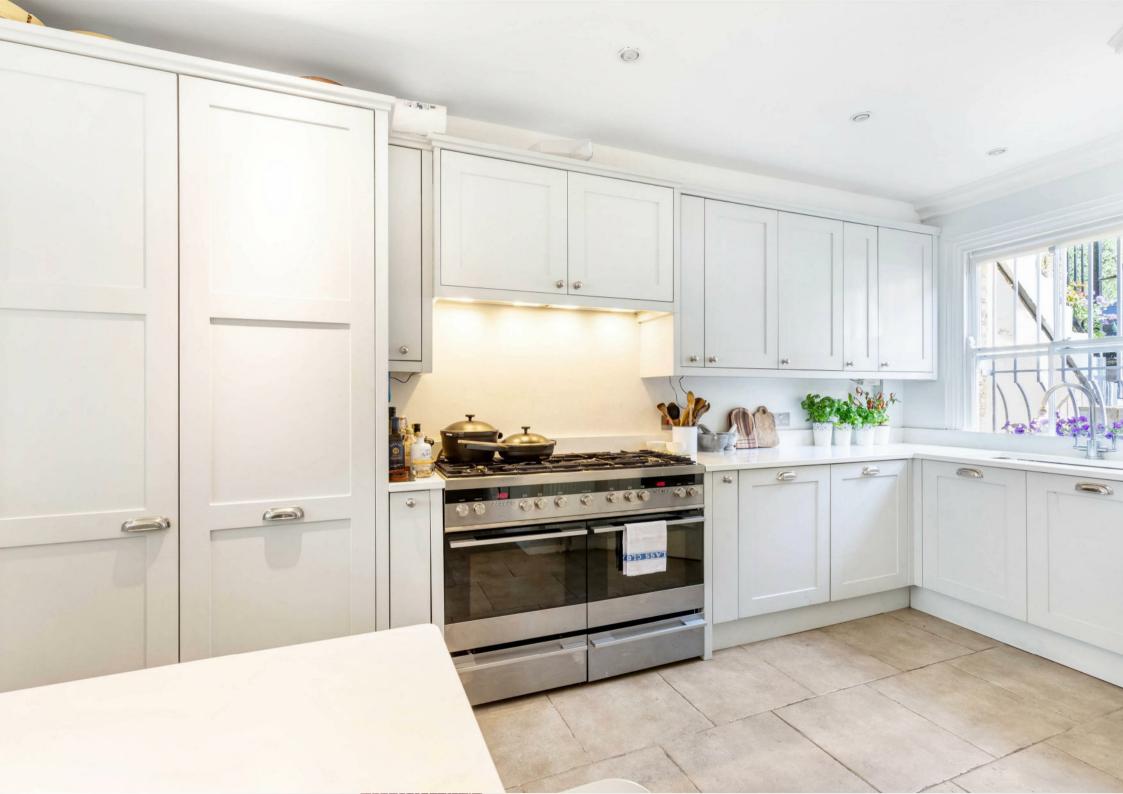

As you step through the spacious hallway there is immediate access to the high specification handmade kitchen area with breakfast bar seating while leading to the open plan reception area with wood burning stove.