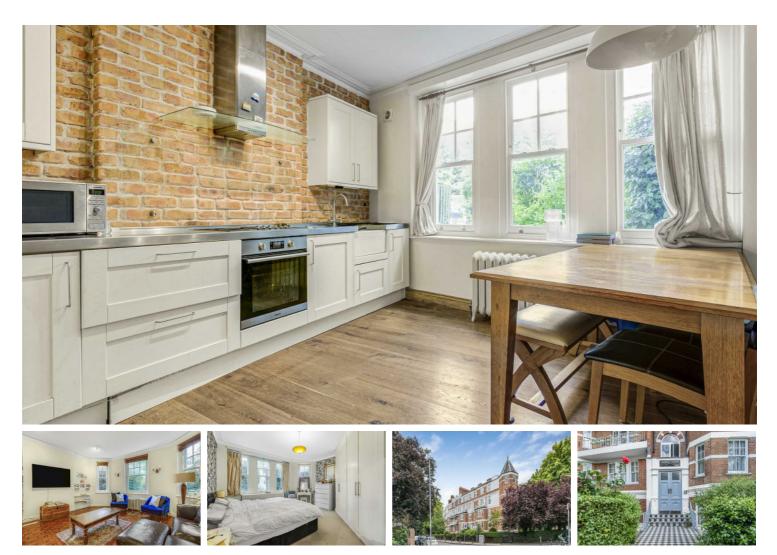

#### Per Month

An attractive three bedroom, two bathroom mansion flat located within the beautiful Oakhill Court next to Putney Underground Station. This charming property has many period features including feature fire places, sash windows and high ceilings. The accommodation comprises, a living room, kitchen/diner, three double bedrooms and direct access to communal gardens. Oakhill Court is located on the corner of Oakhill Road in East Putney and very close to Putney High Street, where there are good local shops and restaurants. East Putney underground (District) is moments from the property, there are excellent schools, both state and private in the neighbourhood.