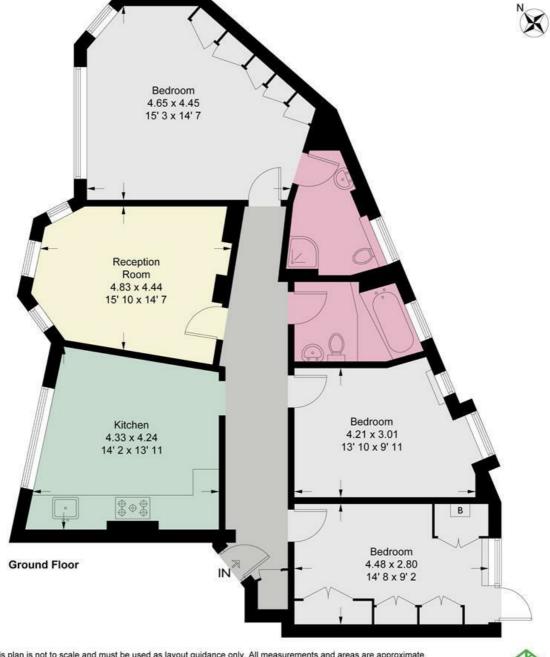

### **Oakhill Court**

Approximate Gross Internal Area = 1098 sq ft / 102 sq m

This plan is not to scale and must be used as layout guidance only. All measurements and areas are approximate and should not be relied upon to provide accurate information. This plan must not be relied upon when making property valuations, design considerations or any other such relevant decisions. We accept no responsibility or liability (whether in contract, tor to rotherwise) in relation to any loss whatsoever arising from or in connection with any use of this plan or the adequacy, accuracy or completeness of it or any information within it.