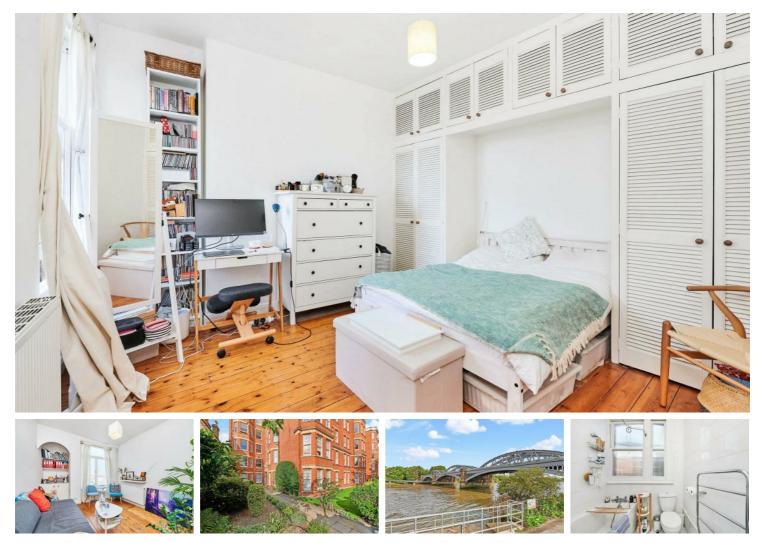

### Per Month

Located in a sought after mansion block development, is a well presented one bedroom apartment. The accommodation comprises one double bedroom with built in wardrobes, reception room with wooden flooring, fitted bathroom and a fitted kitchen with appliances. Elm Bank Mansions is located opposite the River Thames, moments from Barnes Bridge Station and within a few minutes walk of Barnes Village.

- One Bedroom Fitted Bathroom
- Bright Reception
- Kitchen
- EPC D/ Council Tax Band C / Deposit £1,730.76
- 📄 🛛 Barnes Bridge Station
- Outstanding Local Schools
- Top Floor Apartment
- Wooden Floors
- 12 Month Minimum Term / Holding deposit £346.15