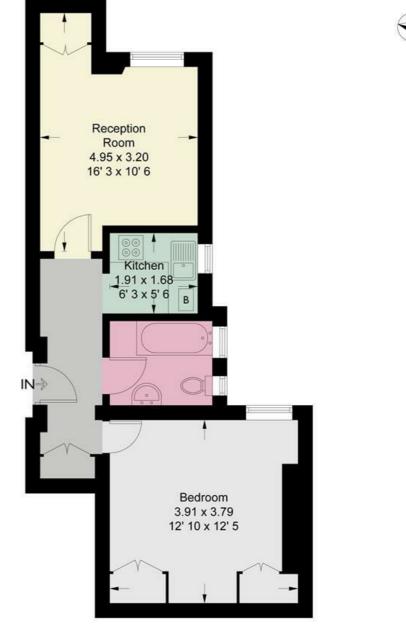

## **Elm Bank Mansions**

Approximate Gross Internal Area = 456 sq ft / 42.4 sq m

Fourth Floor

This plan is not to scale and must be used as layout guidance only. All measurements and areas are approximate and should not be relied upon to provide accurate information. This plan must not be relied upon when making property valuations, design considerations or any other such relevant decisions. We accept no responsibility or liability (whether in contract, tort or otherwise) in relation to any loss whatsoever arising from or in connection with any use of this plan or the adequacy, accuracy or completeness of it or any information within it.