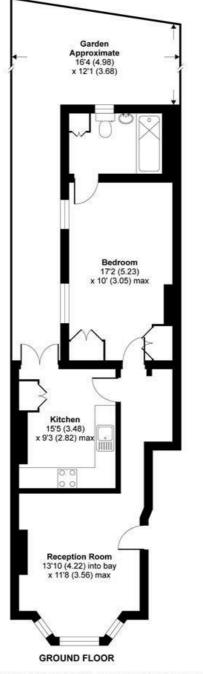

### Rotherwood Road, Putney, London, SW15

APPROX. GROSS INTERNAL FLOOR AREA 553 SQ FT 51.3 SQ METRES

Whilst every attempt has been made to ensure the accuracy of the floor plan contained here, measurements of doors, windows and rooms are approximate and no responsibility is taken for any error, omission or misstatement. These plans are for representation purposes only as defined by RICS Code of Measuring Practice and should be used as such by any prospective purchaser. Specifically no guarantee is given on the total square footage of the property if quoted on this plan. Any figure given is for initial guidance only and should not be relied on as a basis of valuation.