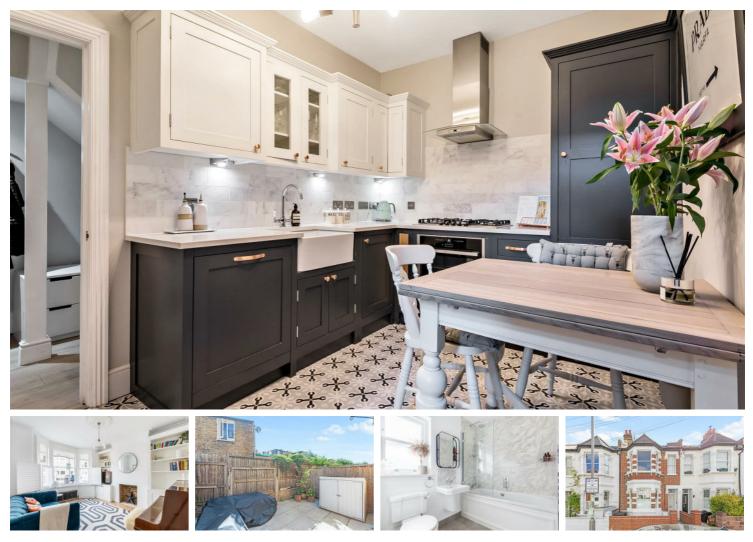

#### Rotherwood Road, London, SW15

This beautiful example has been recently renovated by the current owner and provides 553 Sq Ft of internal living space. The main reception room has a feature bay window, high ceilings, fireplace and built in cupboards. The hallway is spacious with plumbing in place for an additional W.C.

The kitchen is stunning, it provides fitted appliances, ample storage, space to dine and access through french doors to a landscaped private garden. Finally leading to a luxurious bedroom suite with lots of light, two build in wardrobes and the benefit of an En-Suite bathroom. No expense has been spared on this tastefully renovated home.

. Spectacular Bathroom

One Large Double Bedroom

- Beautiful Reception Room With Original Features
- High Specification Fitted Kitchen
- EPC rating D / Council Tax D / Holding Deposit £576.92
- Amazing Transport Links
  Outstanding Schools Close By
  Private Garden
- River Thames
- Minimum Term 12 Months / Deposit £2884.61