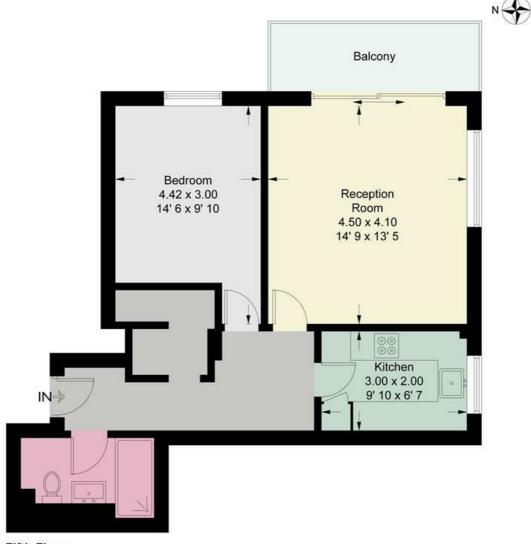

One Bedroom

Modern Bathroom

Large Dual Aspect Reception Room

Modern Kitchen

EPC C / Council Tax C / Holding Deposit £426.92

Putney Train Station

Putney High

Balcony

• Minimum Term 12 Months / Deposit £2019.23

Fifth Floor

This plan is not to scale and must be used as layout guidance only. All measurements and areas are approximate and should not be relied upon to provide accurate information. This plan must not be relied upon when making property valuations, design considerations or any other such relevant decisions. We accept no responsibility or liability (whether in contract, tort or otherwise) in relation to any loss whatsoever arising from or in connection with any use of this plan or the adequacy, accuracy or completeness of it or any information within it.