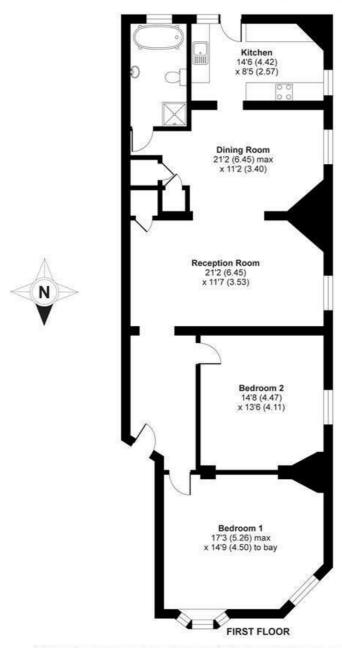

## Upper Richmond Road West, London, SW14

APPROX. GROSS INTERNAL FLOOR AREA 1287 SQ FT 119.6 SQ METRES

Whilst every attempt has been made to ensure the accuracy of the floor plan contained here, measurements of doors, windows and rooms are approximate and no responsibility is taken for any error, omission or misstatement. These plans are for representation purposes only as defined by RICS Code of Measuring Practice and should be used as such by any prospective purchaser. Specifically no guarantee is given on the total square footage of the property if quoted on this plan. Any figure given is for initial guidance only and should not be relied on as a basis of valuation.