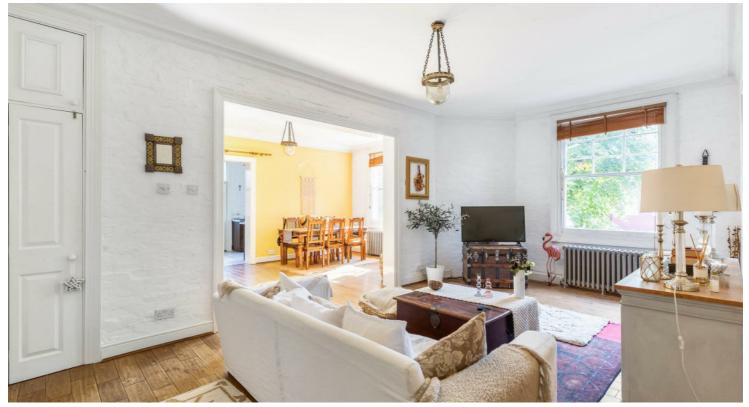

## Upper Richmond Road West, East Sheen, SW14

Per Month

Fantastic two double bedroom apartment in the heart of East Sheen with plenty of character and light throughout. With exposed brick walls, high ceilings and large well proportioned rooms, this first floor property is almost 1300 sqft in size. The property consists of a double reception room, two double bedrooms, a bathroom and a large kitchen overlooking an appealing south west facing communal garden. Situated on the vibrant Upper Richmond Road with its selection of cafes, boutique shops and gastro pubs and a short distance from Mortlake Station with direct access to Central London. Local outstanding schools and Richmond Park are nearby.

Period Features Throughout