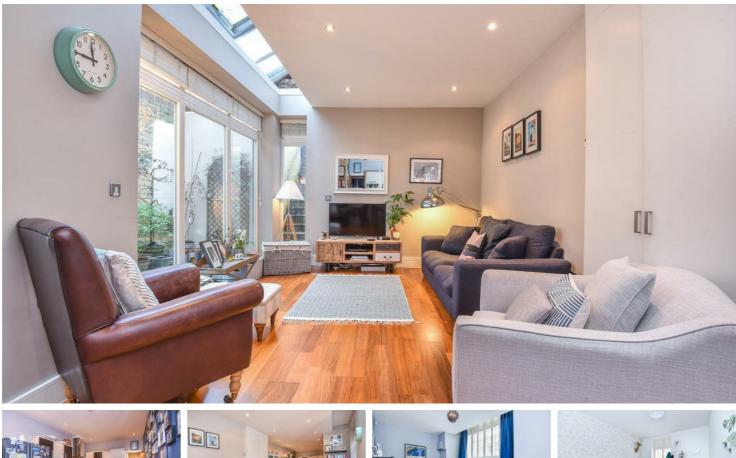

## Per Month

This exceptional Edwardian conversion flat located on the Barnes / West Putney / Sheen boarders, has been completely remodelled to provide a wonderful contemporary living space. The property is comprised of a hallway with fitted cupboards and a large store room, and open plan living with wooden floors flowing through from the light and spacious lounge to the fully fitted kitchen / breakfast room. To the front there is a large principle bedroom with a recently refurbished en-suite shower room, built in wardrobes and custom made shutters.

There is a second double room with custom shutters and a door to the garden. The luxurious main bathroom is off the main hallway. One side of the lounge is fully glazed allowing lots of light into the flat. The lounge also provides access to the private garden and stairs that lead up to the raised terrace with a recently constructed detached home office. There is an abundance of 'extras' throughout this wonderful home, which include private off street parking to the front, underfloor heating throughout the property, high ceilings, secure access to shared bike and refuse sheds and a telephone entry system. The property is within easy reach of all the amenities of the surrounding area including, Richmond Park, access to the A3, Barnes Station is a five minute walk away with regular bus services into town running every four minutes.