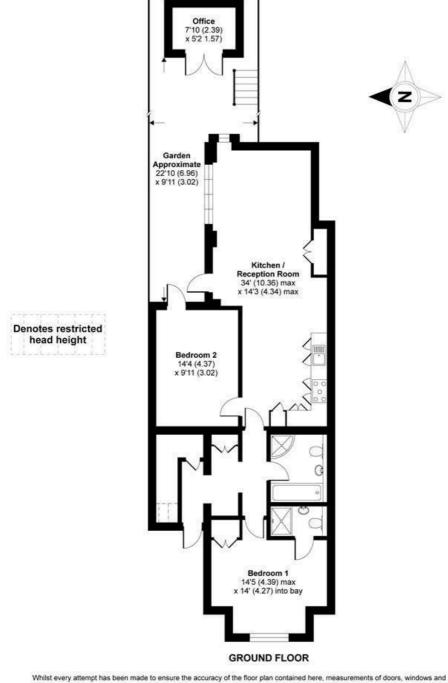

## **Roehampton Lane, London, SW15**

APPROX. GROSS INTERNAL FLOOR AREA 987 SQ FT 91.7 SQ METRES (EXCLUDES RESTRICTED HEAD HEIGHT & OFFICE)

Whilst every attempt has been made to ensure the accuracy of the floor plan contained here, measurements of doors, windows and rooms are approximate and no responsibility is taken for any error, omission or misstatement. These plans are for representation purposes only as defined by RICS Code of Measuring Practice and should be used as such by any prospective purchaser. Specifically no guarantee is given on the total square footage of the property if quoted on this plan. Any figure given is for initial guidance only and should not be relied on as a basis of valuation.