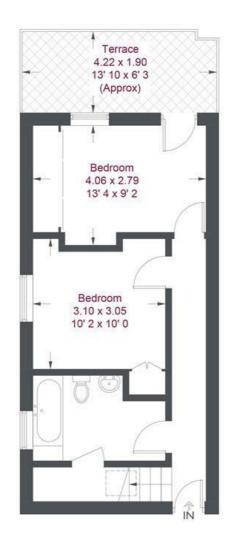

Deposit £2423.07 | Minimum Term 12 Months

First Floor 399 sq ft / 37.1 sq m (Including Reduced Headroom) Second Floor 386 sq ft / 35.9 sq m (Including Reduced Headroom)

## **Upper Richmond Road West**

Approximate Gross Internal Area = 708 sq ft / 65.8 sq m (Excluding Reduced Headroom)
Reduced Headroom = 77 sq ft / 7.2 sq m
Total = 785 sq ft / 73 sq m

Not to scale, for guidance only and must not be relied upon as a statement of fact All measurements and areas are approximate only and have been prepared in accordance with the current edition of the RICS Code of Measuring Practice