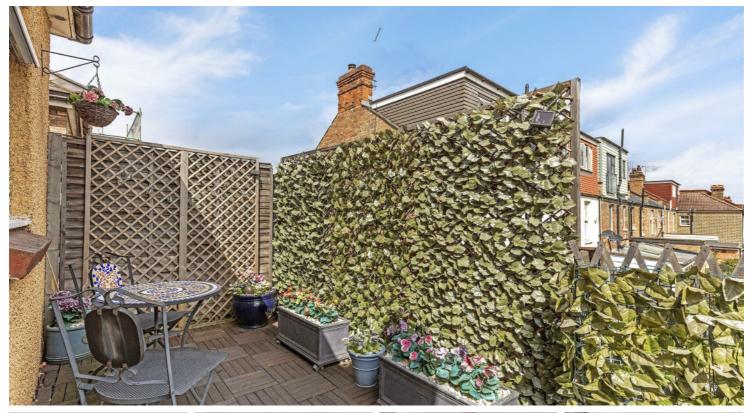

## Upper Richmond Road West, East Sheen, SW14

Per Month

A stunning split level apartment with a private terrace in East Sheen. This well proportioned property benefits from generous sized rooms and great access to local shops and transport. The first floor offers two generous double bedrooms, a great size bathroom and spacious terrace off the principal bedroom. On the second floor there's a fantastic living room open plan to a beautiful fully equipped kitchen and a Juliet balcony allowing plenty of natural light. The property is ideally located for the excellent shopping facilities and restaurants of East Sheen. Mortlake mainline station provides access to London Waterloo and local bus services provide passage to the larger surrounding areas of Hammersmith, Putney and Richmond while Richmond Park is also nearby.

Deposit £2423.07 | Minimum Term 12 Months

First Floor 399 sq ft / 37.1 sq m (Including Reduced Headroom) Second Floor 386 sq ft / 35.9 sq m (Including Reduced Headroom)