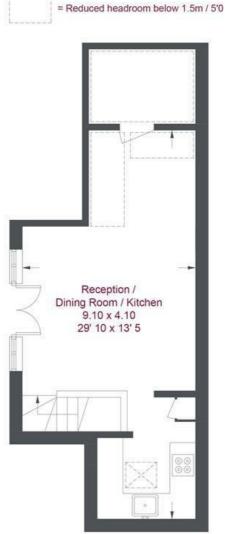

Deposit £2423.07 | Minimum Term 12 Months

First Floor 399 sq ft / 37.1 sq m (Including Reduced Headroom) Second Floor 386 sq ft / 35.9 sq m (Including Reduced Headroom)

## **Upper Richmond Road West**

Approximate Gross Internal Area = 708 sq ft / 65.8 sq m (Excluding Reduced Headroom)
Reduced Headroom = 77 sq ft / 7.2 sq m
Total = 785 sq ft / 73 sq m

Not to scale, for guidance only and must not be relied upon as a statement of fact All measurements and areas are approximate only and have been prepared in accordance with the current edition of the RICS Code of Measuring Practice