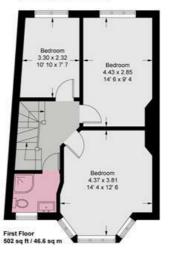

### **Shrewsbury Ave**

Approximate Gross Internal Area = 1472 sq ft / 136.7 sq m (Excluding Reduced Headroom / Shed) Reduced Headroom = 45 sq ft / 4.2 sq m Total = 1517 sq ft / 140.9 sq m

Second Floor 328 sq ft / 30.5 sq m (Including Reduced Headroor

This plan is not to scale and must be used as layout guidance only. All measurements and areas are approximate and should not be relied upon to provide accurate information. This plan must not be relied upon when making property valuations, design considerations or any other such relevant decisions. We accept no responsibility or liability (whether in contract, tort or otherwise) in relation to any loss whatsoever arising from or in connection with any use of this plan or the adequacy, accuracy or completeness of it or any information within it.