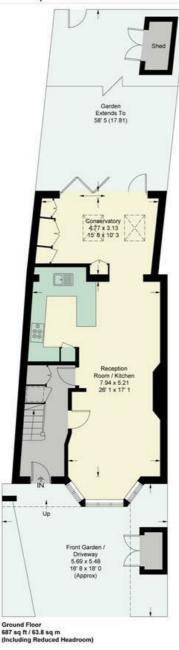

### **Shrewsbury Ave**

Approximate Gross Internal Area = 1472 sq ft / 136.7 sq m (Excluding Reduced Headroom / Shed) Reduced Headroom = 45 sq ft / 4.2 sq m Total = 1517 sq ft / 140.9 sq m

Second Floor 328 sq ft / 30.5 sq m (Including Reduced Headroor

This plan is not to scale and must be used as layout guidance only. All measurements and areas are approximate and should not be relied upon to provide accurate information. This plan must not be relied upon when making property valuations, design considerations or any other such relevant decisions. We accept no responsibility or liability (whether in contract, tort or otherwise) in relation to any loss whatsoever arising from or in connection with any use of this plan or the adequacy, accuracy or completeness of it or any information within it.