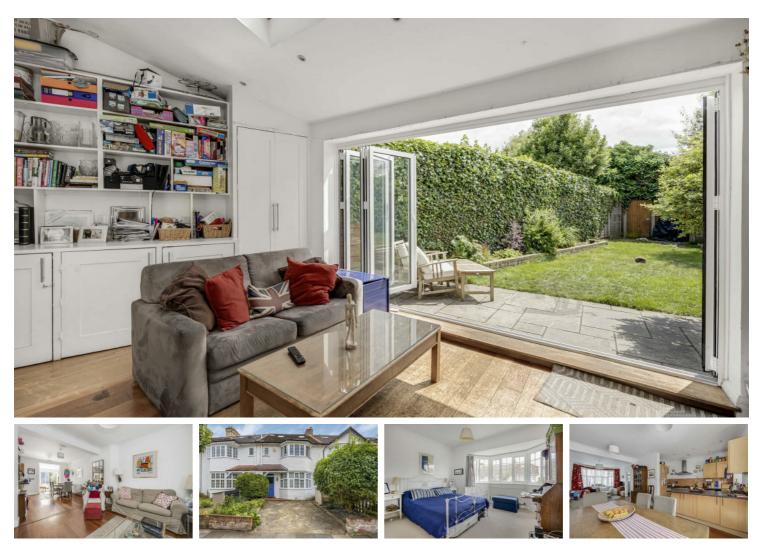

#### Per Month

A fantastic five bedroom house situated on the Park side of East Sheen. This home offers a spacious living room with open plan fully fitted kitchen/diner, leading through to a second reception and bi-folding doors onto the large south facing private garden. Upstairs, there are three double bedrooms and shower room. Two further bedrooms are located on the top floor, alongside a family bathroom. Shrewsbury Avenue is enviably located close to Richmond Park and Mortlake Station while being a short stroll of all of the cafes, restaurants and shops in East Sheen. There are several excellent schools nearby and this property is pet friendly, with off street parking at the front of the property.

Five Bedrooms

- Unfurnished
- Open Plan Fully Fitted Kitchen
- EPC C | Council Tax G | Holding Deposit £980.76
- 🚽 Mortlake Station
- 🔄 Excellent Local Schools
- Parkside Location | Pet Friendly
- South Facing Garden
- Deposit £4903.84 | Minimum Term 12 Months