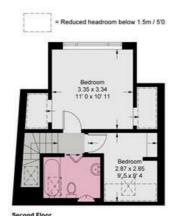

### **Shrewsbury Ave**

Approximate Gross Internal Area = 1472 sq ft / 136.7 sq m (Excluding Reduced Headroom / Shed) Reduced Headroom = 45 sq ft / 4.2 sq m Total = 1517 sq ft / 140.9 sq m

Second Floor 328 sq ft / 30.5 sq m (Including Reduced Headroor

This plan is not to scale and must be used as layout guidance only. All measurements and areas are approximate and should not be relied upon to provide accurate information. This plan must not be relied upon when making property valuations, design considerations or any other such relevant decisions. We accept no responsibility or liability (whether in contract, tort or otherwise) in relation to any loss whatsoever arising from or in connection with any use of this plan or the adequacy, accuracy or completeness of it or any information within it.