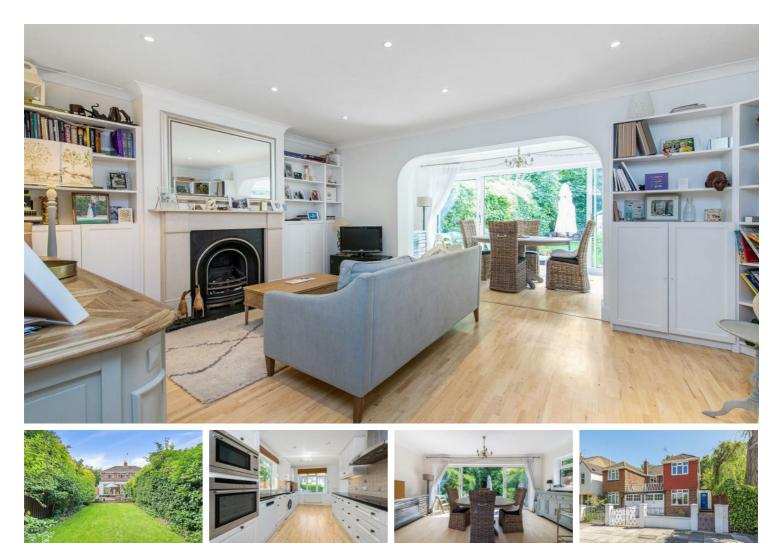

#### Per Month

This spacious semi detached three bedroom house is located on a sought after residential road in Barnes. Offered in excellent condition the property comprises of two double bedrooms with built in storage, a further spacious single bedroom, modern family bathroom with shower over bath, downstairs toilet and shower room, fully fitted kitchen with dishwasher, bright and spacious reception room with gas fire place and modern features throughout which include modern light fixtures, Gas central heating and double glazing. This property further benefits from a security alarm system, off street parking and garage, as well as a large and well-presented private garden and storage shed.

- Three Bedrooms
- Two Bathrooms
- Spacious Double Reception
- Modern Kitchen
- EPC E / Council Tax E / Deposit £6,230.76
- 📮 Transport Links
- 🕏 Excellent Local Schools
- Garage and Off Street Parking
- Private Garden
- 12 Month Minimum Term / Holding Deposit £1,038.46