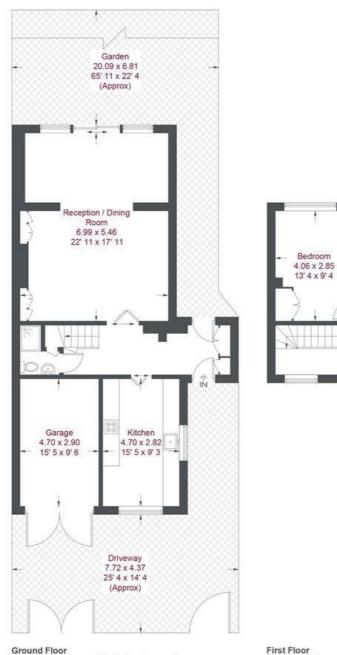

### 0208 878 8688

Bedroom 3.15 x 2.54

10' 4 x 8' 4

Bedroom

4.70 x 2.85

15' 5 x 9' 4

Ground Floor 722 sq ft / 67.1 sq m (Excluding Garage)

#### **Boileau Road**

Approximate Gross Internal Area = 1228 sq ft / 114.1 sq m Garage = 151 sq ft / 14 sq m Total = 1379 sq ft / 128.1 sq m

Not to scale, for guidance only and must not be relied upon as a statement of fact All measurements and areas are approximate only and have been prepared in accordance with the current edition of the RICS Code of Measuring Practice

506 sq ft / 47 sq m

OPEN 7 DAYS A WEEK • Weekdays until 9pm • Weekends until 5pm