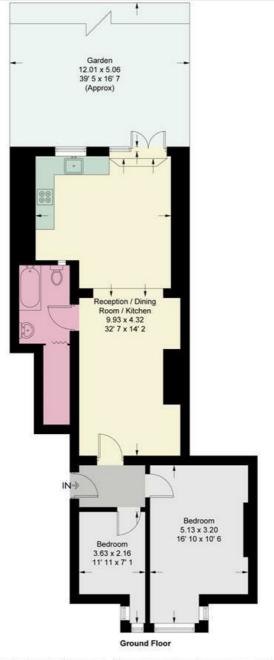

## TO LET

Alexandra Road, London, SW19

£2,400 Per Month

Per Month

A spacious two bedroom ground floor flat to rent benefiting from a private garden. The property is within walking distance to Wimbledon town centre and offers wooden flooring throughout.

Two Bedrooms

One Bathroom

Large Reception Room

Open Plan Kitchen

EPC C / Council Tax D / Holding Deposit £553.84

Wimbledon Station

Private Garden

Available August

Central Wimbledon

This plan is not to scale and must be used as layout guidance only. All measurements and areas are approximate and should not be relied upon to provide accurate information. This plan must not be relied upon when making property valuations, design considerations or any other such relevant decisions. We accept no responsibility or liability (whether in contract, tort or otherwise) in relation to any loss whatsoever arising from or in connection with any use of this plan or the adequacy, accuracy or completeness of it or any information within it.