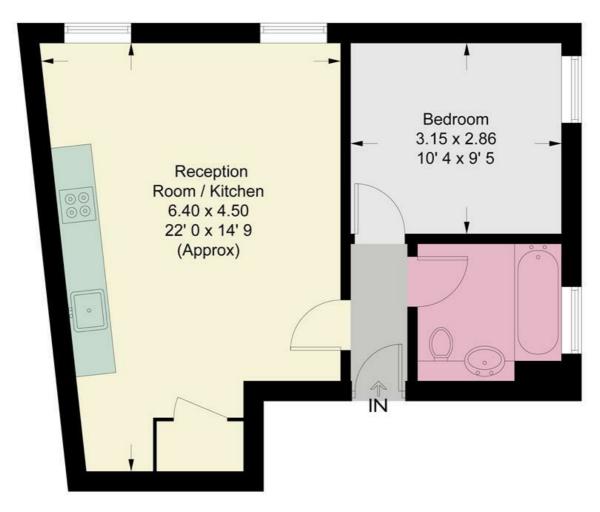

- Off Street Parking
- Holding Deposit £369.23 | Minimum Term 12 Months

This plan is not to scale and must be used as layout guidance only. All measurements and areas are approximate and should not be relied upon to provide accurate information. This plan must not be relied upon when making property valuations, design considerations or any other such relevant decisions. We accept no responsibility or liability (whether in contract, tort or otherwise) in relation to any loss whatsoever arising from or in connection with any use of this plan or the adequacy, accuracy or completeness of it or any information within it.