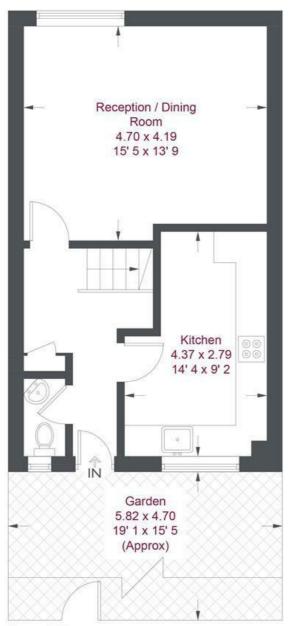

Ground Floor 436 sq ft / 40.5 sq m

#### Woking Close

Approximate Gross Internal Area = 940 sq ft / 87.3 sq m

Not to scale, for guidance only and must not be relied upon as a statement of fact All measurements and areas are approximate only and have been prepared in accordance with the current edition of the RICS Code of Measuring Practice