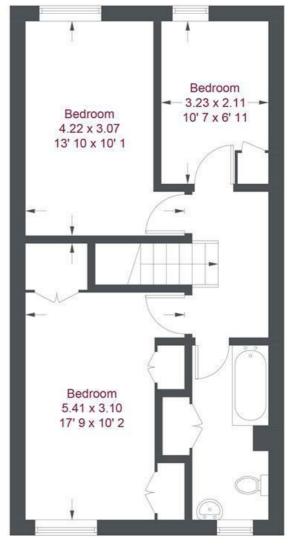

#### Woking Close

Approximate Gross Internal Area = 940 sq ft / 87.3 sq m

Not to scale, for guidance only and must not be relied upon as a statement of fact All measurements and areas are approximate only and have been prepared in accordance with the current edition of the RICS Code of Measuring Practice

**First Floor** 

504 sq ft / 46.8 sq m

OPEN 7 DAYS A WEEK • Weekdays until 9pm • Weekends until 5pm