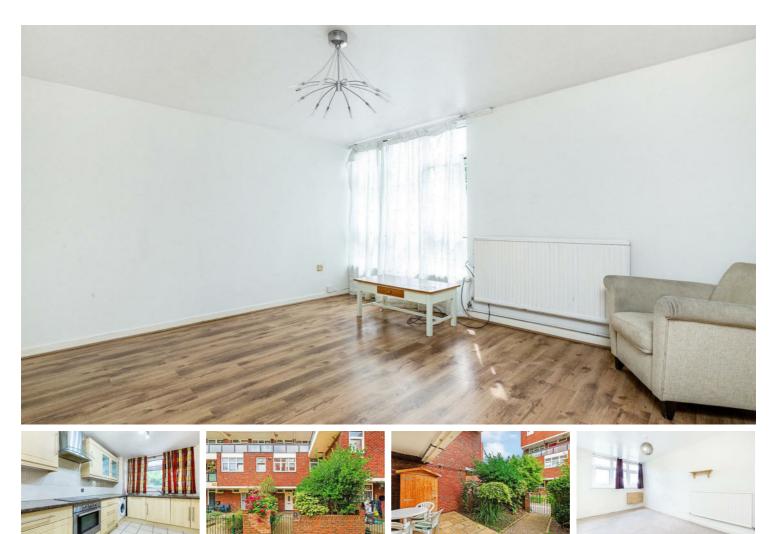

## Per Month

Well presented three bedroom split level flat to rent in Roehampton. The property comprises a large reception/dining room, modern kitchen, three bedrooms and a large bathroom. There is also a private front garden.