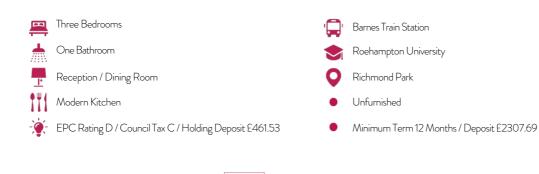

## Per Month

Well presented three bedroom split level flat to rent in Roehampton. The property comprises a large reception/dining room, modern kitchen, three bedrooms and a large bathroom. There is also a private front garden.