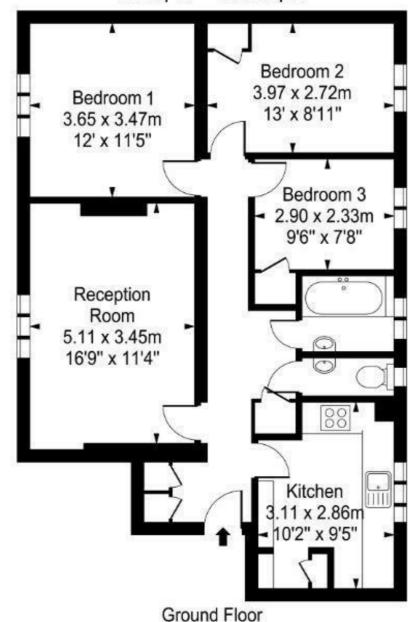

## The Spinney

Approx. Gross Internal Area 81 Sq M - 873 Sq Ft

Every attempt is made to assure accuracy, however measurements are approximate and for illustrative purposes only. Not to scale. Floor plan by www.frameworkphotos.co.uk