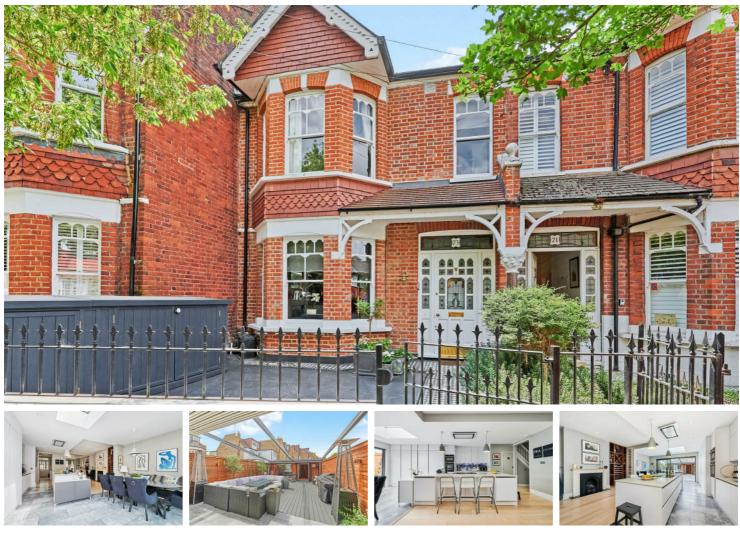

### Palmerston Road, London, SW14

A truly exceptional five-bedroom Edwardian house situated on one of East Sheen's premier Parkside roads. This gorgeous property has been thoughtfully extended and remodelled combining character with high-end contemporary design to create a sensational family home. The house features a large open extended kitchen/family room, a south facing garden with a home office / studio all linked with a retractable roof creating an enjoyable all weather space. The ground floor living space offers a wide entrance hallway, storage, cloakroom, bay fronted lounge with fireplace, a bespoke fully extended kitchen/breakfast room with central island, high-spec appliances and sliding doors that open both ways. The first floor comprises three bedrooms, and one family bathroom. The top floor provides two further bedrooms, a shower bathroom and ample storage built into the eaves. Outside there is an attractive front garden with combined bike and bin storage and a south facing decked garden with an exceptional garden room.

📇 Five Bedrooms

- Two Bathrooms
- Reception With Feature Fireplace
- Modern Integrated Kitchen
- Freehold | EPC | Council Tax Band G
- Mortlake Station (ZONE 3)
- S EXCELLENT Local Schools Nearby
- Parkside Location
- SOUTH FACING GARDEN
- End Of Chain