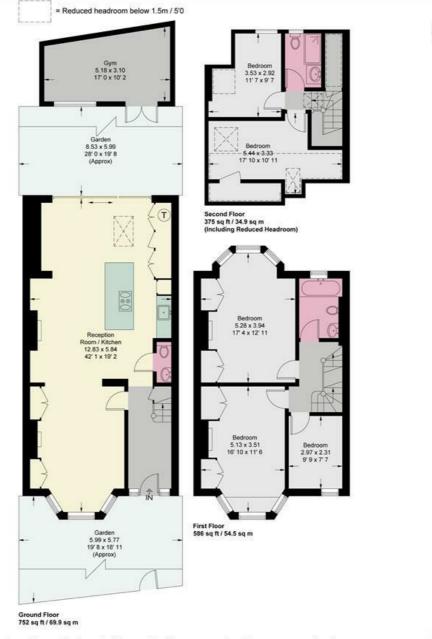

## **Palmerston Road**

Approximate Gross Internal Area = 1596 sq ft / 148.4 sq m (Excluding Reduced Headroom) Reduced Headroom = 117 sq ft / 10.9 sq m Gym = 150 sq ft / 13.9 sq m Total = 1863 sq ft / 173.2 sq m

This plan is not to scale and must be used as layout guidance only. All measurements and areas are approximate and should not be relied upon to provide accurate information. This plan must not be relied upon when making property valuations, design considerations or any other such relevant decisions. We accept no responsibility or liability (whether in contract, tort or otherwise) in relation to any loss whatsoever arising from or in connection with any use of this plan or the adequacy, accuracy or completeness of it or any information within it.