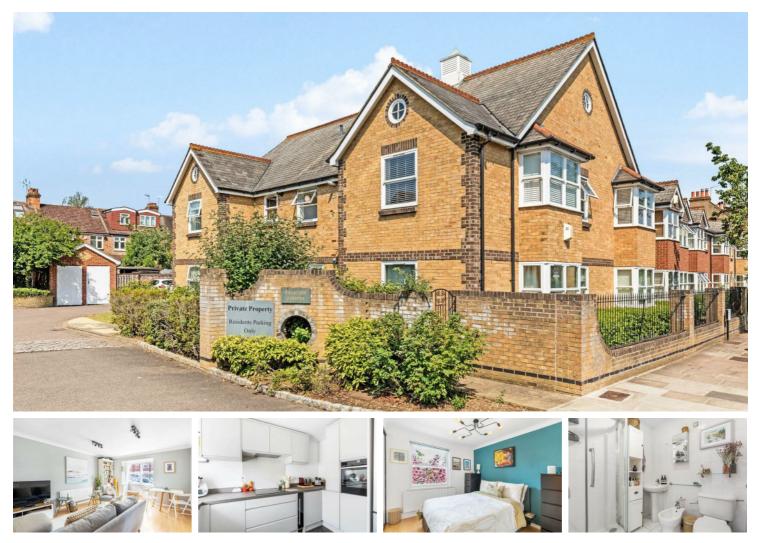

### Offers In Excess Of

A well-presented, modern, purpose built apartment neatly situated on a desirable road in Mortlake. This spacious property (approx 500 sq ft) is located on the ground floor and is arranged to provide a double bedroom with fitted wardrobes, modern shower room, sitting/dining room, and a recently fitted kitchen with stylish worktops, units and integrated appliances. There is an allocated parking space to the rear of the building, along with bike/bin stores. Dovecote Gardens is conveniently placed for the shops and amenities of Sheen Lane and White Hart Lane, with Mortlake and Barnes Bridge stations both within a short walk. The property is surrounded by a number of outstanding primary schools. Local bus services are also available providing access into Putney and Richmond with there comprehensive transport network.

- Modern Shower Room

Double Bedroom

- Stylish Kitchen
- Sitting/Dining Room
- EPC Rating C / Council Tax D / Leasehold
- 📮 Mortlake/Barnes Stations
- Schools Outstanding Local Schools
- Popular Residential Location
- Allocated Parking Space
- Modern Ground Floor Apartment