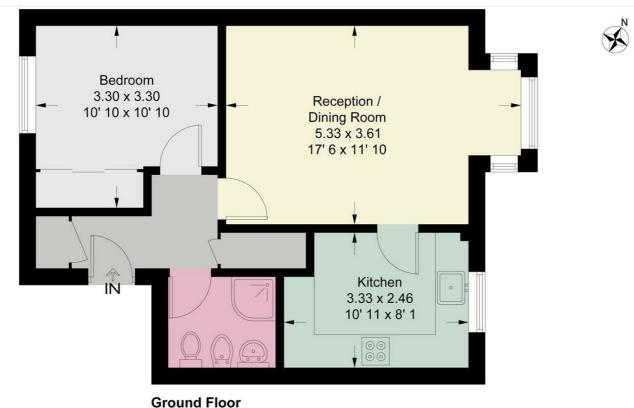

## **Dovecote Gardens**

Approximate Gross Internal Area = 499 sq ft / 46.4 sq m

This plan is not to scale and must be used as layout guidance only. All measurements and areas are approximate and should not be relied upon to provide accurate information. This plan must not be relied upon when making property valuations, design considerations or any other such relevant decisions. We accept no responsibility or liability (whether in contract, tort or otherwise) in relation to any loss whatsoever arising from or in connection with any use of this plan or the adequacy, accuracy or completeness of it or any information within it.