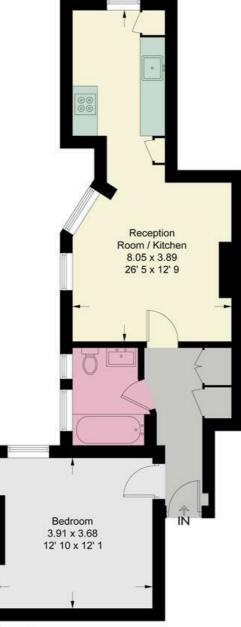

### **Elm Bank Mansions**

Approximate Gross Internal Area = 533 sq ft / 49.5 sq m

**First Floor** 

This plan is not to scale and must be used as layout guidance only. All measurements and areas are approximate and should not be relied upon to provide accurate information. This plan must not be relied upon when making property valuations, design considerations or any other such relevant decisions. We accept no responsibility or liability (whether in contract, tor to rotherwise) in relation to any loss whatsoever arising from or in connection with any use of this plan or the adequacy, accuracy or completeness of it or any information within it.