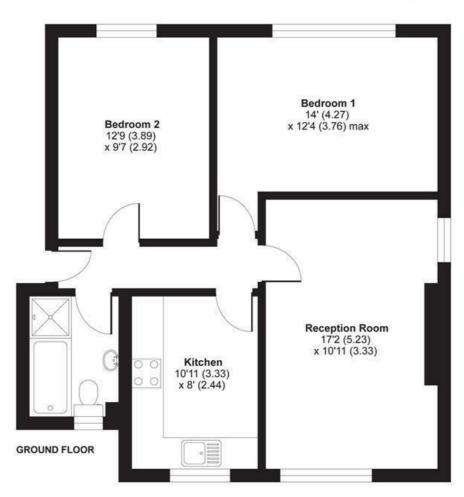

## Park Court, Sheen Gate Gardens, London, SW14

APPROX. GROSS INTERNAL FLOOR AREA 661SQ FT 61.4 SQ METRES

Whilst every attempt has been made to ensure the accuracy of the floor plan contained here, measurements of doors, windows and rooms are approximate and no responsibility is taken for any error, omission or misstatement. These plans are for representation purposes only as defined by RICS Code of Measuring Practice and should be used as such by any prospective purchaser. Specifically no guarantee is given on the total square fortage of the property if quoted on this plan. Any figure given is for initial guidance only and should not be relied on as a basis of valuation.