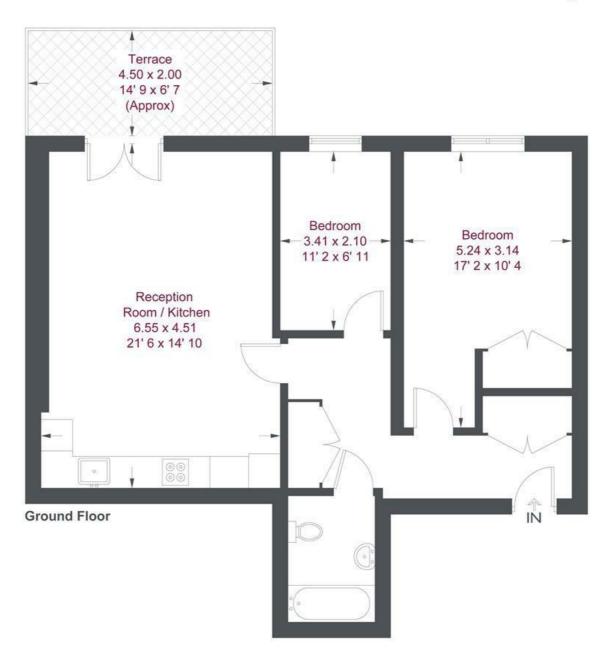

## **Garden Road**

Approximate Gross Internal Area = 777 sq ft / 72.2 sq m

Not to scale, for guidance only and must not be relied upon as a statement of fact All measurements and areas are approximate only and have been prepared in accordance with the current edition of the RICS Code of Measuring Practice