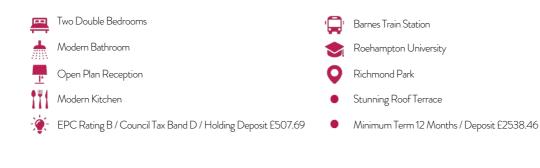

#### Per Month

Beautifully presented two double bedroom penthouse apartment to rent with a large wrap around balcony. The property comprises a lovely and bright open plan kitchen reception room with access to a large wrap around balcony, two double bedrooms and a large family bathroom. The property is perfectly located for easy access to the A3, Richmond Park and Barnes Train Station, and also comes with a secure off street parking space.