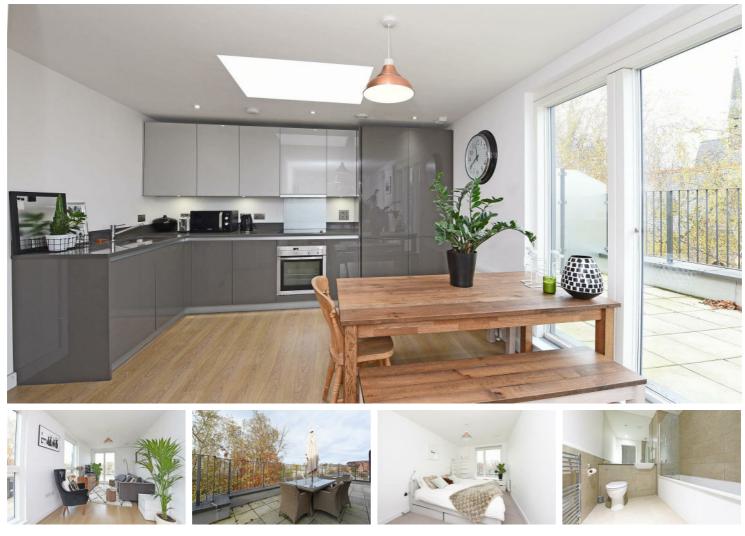

#### Per Month

Beautifully presented two double bedroom penthouse apartment to rent with a large wrap around balcony. The property comprises a lovely and bright open plan kitchen reception room with access to a large wrap around balcony, two double bedrooms and a large family bathroom. The property is perfectly located for easy access to the A3, Richmond Park and Barnes Train Station, and also comes with a secure off street parking space.