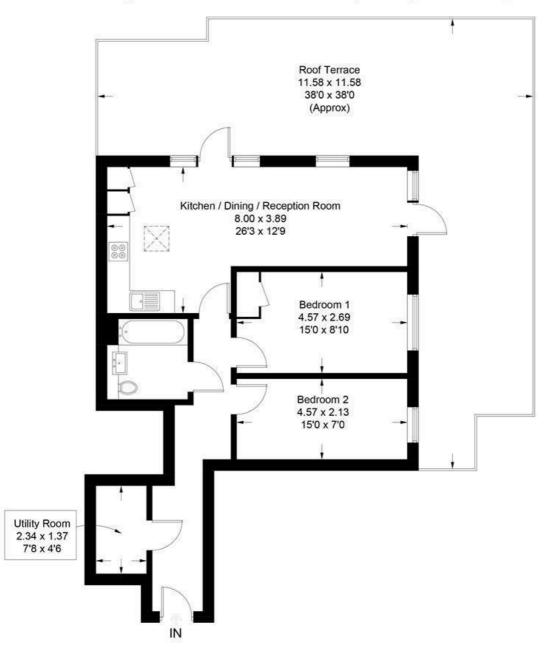

## Engleton House ,SW15

Approximate Gross Internal Area Total = 68.4 sq m / 736 sq ft

## **Third Floor**

Illustration for identification purposes only, measurements are approximate, not to scale. FloorplansUsketch.com © 2017 (ID392338)

OPEN 7 DAYS A WEEK • Weekdays until 9pm • Weekends until 5pm