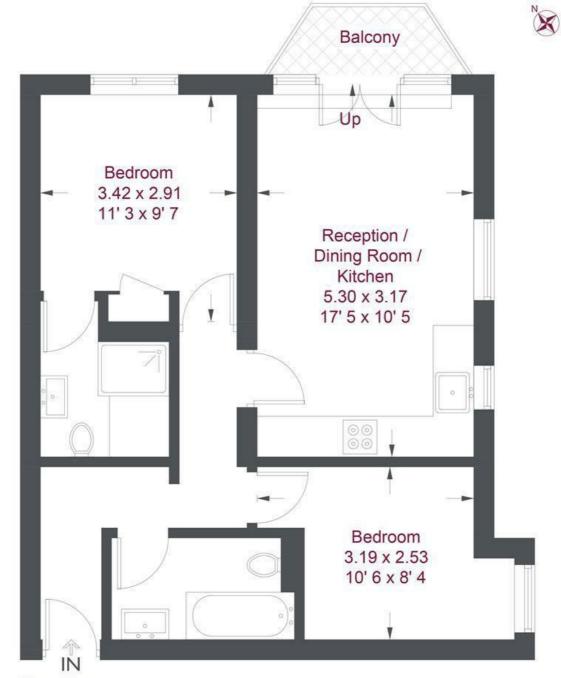

## First Floor

## **Keswick Road**

Approximate Gross Internal Area = 586 sq ft / 54.5 sq m

Not to scale, for guidance only and must not be relied upon as a statement of fact All measurements and areas are approximate only and have been prepared in accordance with the current edition of the RICS Code of Measuring Practice