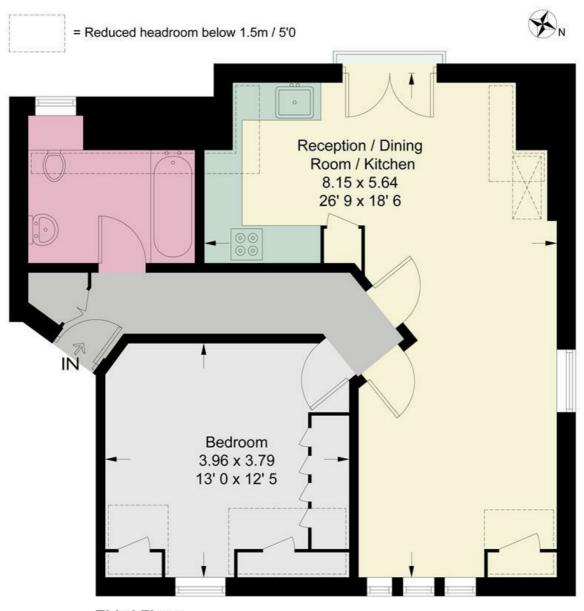

## **Park Court**

Approximate Gross Internal Area = 594 sq ft / 55.2 sq m (Excluding Reduced Headroom)

Reduced Headroom = 72 sq ft / 6.7 sq m

Total = 666 sq ft / 61.9 sq m

## Third Floor

This plan is not to scale and must be used as layout guidance only. All measurements and areas are approximate and should not be relied upon to provide accurate information. This plan must not be relied upon when making property valuations, design considerations or any other such relevant decisions. We accept no responsibility or liability (whether in contract, tort or otherwise) in relation to any loss whatsoever arising from or in connection with any use of this plan or the adequacy, accuracy or completeness of it or any information within it.