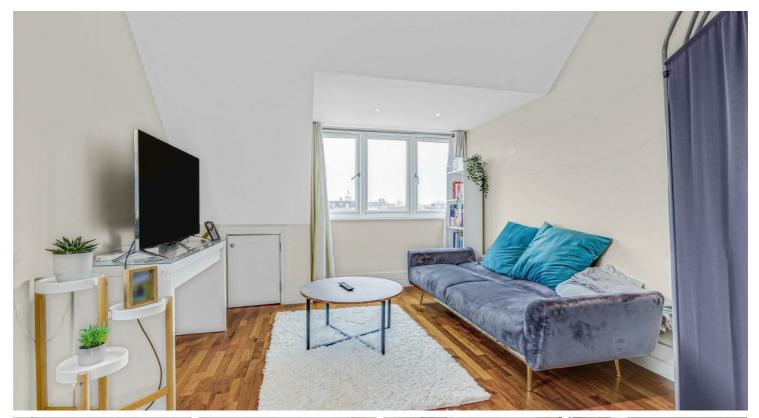

## Sheen Gate Gardens, East Sheen, SW14

£1,750 Per Month

A modern top floor apartment in a well secured block on the Parkside of East Sheen. The accommodation is spacious throughout and comprises large entrance hallway, light and spacious reception room, fully fitted kitchen with appliances, one double bedroom and contemporary bathroom. Park Court benefits from a lift to all floors and is conveniently located close to the excellent shops and wine bars of East Sheen High Street. Direct trains run from Mortlake Mainline Station to Central London whilst there is a frequent local bus service, providing passage to the surrounding centres of Richmond and Putney with their underground stations.

四

One Bedroom Apartment

Modern Bathroom

Unfurnished

Open Plan Kitchen / Living

EPC D | Council Tax Band D | Deposit £2019.23

Mortlake Station

Sheen Mount Primary