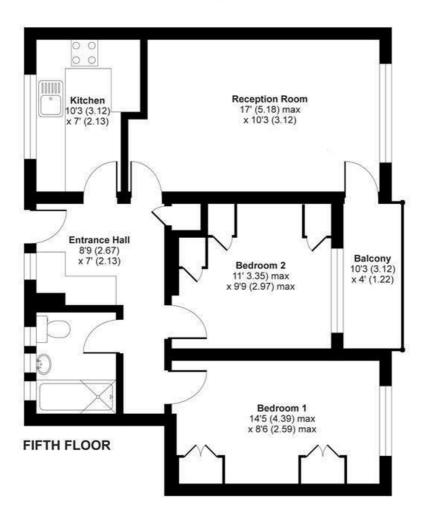

### Cortis Road, London, SW15

APPROX. GROSS INTERNAL FLOOR AREA 642 SQ FT 59.6 SQ METRES

Whilst every attempt has been made to ensure the accuracy of the floor plan contained here, measurements of doors, windows and rooms are approximate and no responsibility is taken for any error, omission or misstatement. These plans are for representation purposes only as defined by RICS Code of Measuring Practice and should be used as such by any prospective purchaser. Specifically no guarantee is given on the total square footage of the property if quoted on this plan. Any figure given is for initial guidance only and should not be relied on as a basis of valuation.