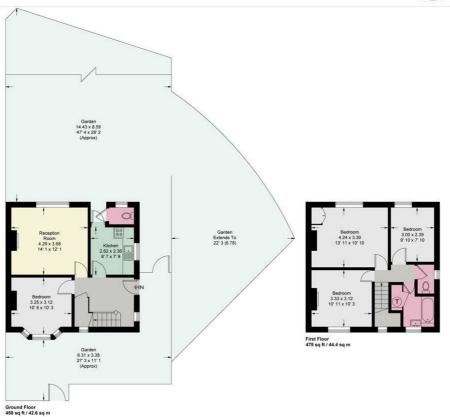

Accommodation comprises front door into entrance hall, dining room, kitchen and lounge with direct access to the sweeping wrap around rear and side garden. The first floor offers two double bedrooms, single bedroom, WC and separate bathroom suite.

## The Pleasance

Approximate Gross Internal Area = 936 sq ft / 87 sq m W.C = 14 sq ft / 1.3 sq m Total = 950 sq ft / 88.3 sq m m

This plan is not to scale and must be used as layout guidance only. All measurements and areas are approximate and should not be relied upon to provide accurate information. This plan must not be relied upon when making property valuations, design considerations or any other such relevant decisions. We accept no responsibility or liability (whether in contract, tort or otherwise) in relation to any loss whatsoever arising from or in connection with any use of this plan or the adequacy, accuracy or completeness of it or any information within it.