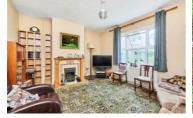

Accommodation comprises front door into entrance hall, dining room, kitchen and lounge with direct access to the sweeping wrap around rear and side garden. The first floor offers two double bedrooms, single bedroom, WC and separate bathroom suite.